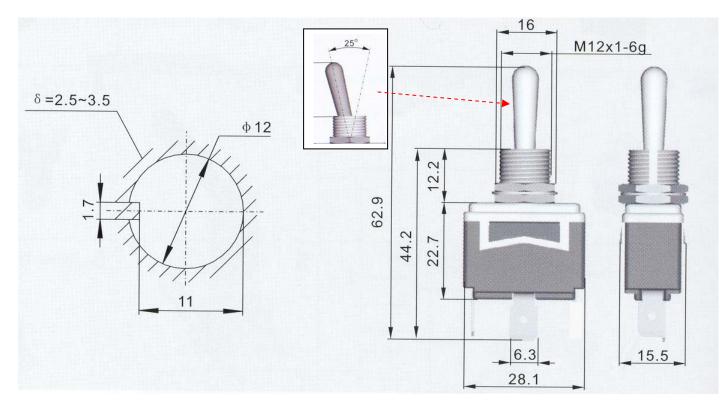

## **Mechanical Specifications**

| On a ratio a Ovalas   | 50.000    |
|-----------------------|-----------|
| Operating Cycles      | 50,000    |
| Number of Connections | 2         |
| Terminal Type         | 6.3 mmTab |
| Mounting Type         | Panel     |
| Mounting Hole Size    | 1⁄2"      |
| Operating Temperature | 85°C      |

All dimensions are in mm