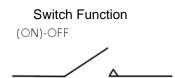

## **Product Information Sheet**

Grainger Item No. Manufacturer's Model No. HY29 I Description Contact Form Function Switch type

2LMZ1 Toggle Switch SPST (On) / Off Momentary ON

**Electrical Specifications** Amp Rating