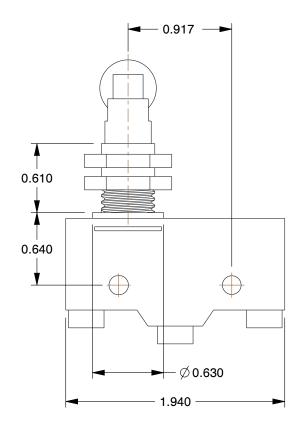

**GRAINGER**®

100 Grainger Parkway, Lake Forest, Illinois 60045-5201 1-(800) GRAINGER, 1-(800) 472-4643, (847) 535-1000 www.grainger.com This file and any associated information and specifications are provided for reference and evaluation purposes only, and is subject to change without notice. Grainger makes no representations, warranties or guarantees as to the appropriateness, accuracy, completeness, or suitability for any purpose, of the file, information or specifications. You are solely responsible for the use of the file, information or specifications.

This drawing is the property of GRAINGER. It contains confidential, proprietary information that is GRAINGER property. Do not disclose to or duplicate for others except as authorized by GRAINGER.

1.18

SCALE

2XC11

COMPONENT

U