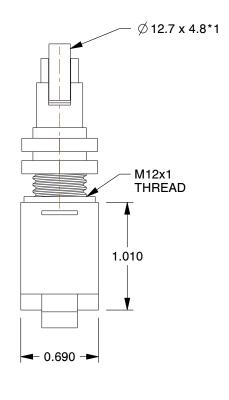

**GRAINGER**®

100 Grainger Parkway, Lake Forest, Illinois 60045-5201 1-(800) GRAINGER, 1-(800) 472-4643, (847) 535-1000 www.grainger.com This file and any associated information and specifications are provided for reference and evaluation purposes only, and is subject to change without notice. Grainger makes no representations, warranties or guarantees as to the appropriateness, accuracy, completeness, or suitability for any purpose, of the file, information or specifications. You are solely responsible for the use of the file, information or specifications.

This drawing is the property of GRAINGER. It contains confidential, proprietary information that is GRAINGER property. Do not disclose to or duplicate for others except as authorized by GRAINGER.

1.18

SCALE

2XC11

COMPONENT

UNI