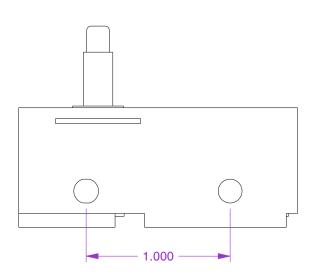

**GRAINGER**®

100 Grainger Parkway, Lake Forest, Illinois 60045-5201 1-(800) GRAINGER, 1-(800) 472-4643, (847) 535-1000 www.grainger.com

This file and any associated information and specifications are provided for reference and evaluation purposes only, and is subject to change without notice. Grainger makes no representations, warranties or guarantees as to the appropriateness, accuracy, completeness, or suitability for any purpose, of the file, information or specifications. You are solely responsible for the use of the file, information or specifications.

This drawing is the property of GRAINGER. It contains confidential, proprietary information that is GRAINGER property. Do not disclose to or duplicate for others except as authorized by GRAINGER.

SCALE

0.33

COMPONENT

2KRR1