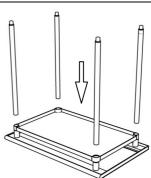

1. Put the undershelf (C) on the sockets top on top (A), make sure line up.

2. Insert 4 legs (B) into sockets. Fix them with the set screws (not too tight).

3. Lift the undershelf. Tighten all of the set screws.