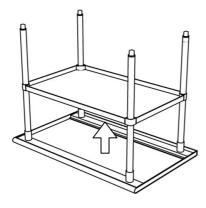

1. Put the undershelf (C) on the sockets top on top (A), make sure line up.

2. Insert 4 legs (B) into sockets. Fix them with the set screws (not too tight).

3. Lift the undershelf. Tighten all of the set screws.

4. The table is now ready for use.

NOTE: Product images are shown for <u>display</u> <u>purposes only</u> and may not be representative of the final product.

| Stainless Steel Work & Utility Tables |                        |                       |                               |                        |                         |  |  |
|---------------------------------------|------------------------|-----------------------|-------------------------------|------------------------|-------------------------|--|--|
| Units include :                       | =                      |                       |                               |                        |                         |  |  |
| SKU#                                  | Top<br>length<br>(in.) | Top<br>width<br>(in.) | Table adjustable height (in.) | *Mounting hardware     | Maximum capacity (Lbs.) |  |  |
| 2KRD6                                 | 48                     | 30                    | 34.5-35.5                     | Set screws & Allen Key | 600                     |  |  |
| 2KRD7                                 | 72                     | 30                    | 34.5-35.5                     | Set screws & Allen Key | 600                     |  |  |
| 2KRD8                                 | 48                     | 30                    | 34.5-35.5                     | Set screws & Allen Key | 600                     |  |  |
| 2KRD9                                 | 72                     | 30                    | 34.5-35.5                     | Set screws & Allen Key | 600                     |  |  |
| 2KRE3                                 | 24                     | 24                    | 24                            | Set screws & Allen Key | 600                     |  |  |
| 2KRE4                                 | 30                     | 30                    | 24                            | Set screws & Allen Key | 600                     |  |  |
| 2KRE6                                 | 24                     | 24                    | 34.5-35.5                     | Set screws & Allen Key | 600                     |  |  |
| 2KRE7                                 | 48                     | 24                    | 34.5-35.5                     | Set screws & Allen Key | 600                     |  |  |
| 2KRE8                                 | 72                     | 24                    | 34.5-35.5                     | Set screws & Allen Key | 600                     |  |  |