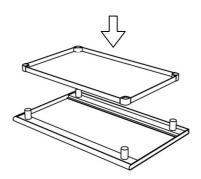

1. Put the undershelf (C) on the sockets top on top (A), make sure line up.

2. Insert 4 legs (B) into sockets. Fix them with the set screws (not too tight).

3. Lift the undershelf. Tighten all of the set screws.