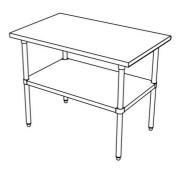

4. The table is now ready for use.

NOTE: Product images are shown for <u>display</u> <u>purposes only</u> and may not be representative of the final product.

| Stainless Steel Work & Utility Tables |                        |                       |                               |                        |                         |  |  |
|---------------------------------------|------------------------|-----------------------|-------------------------------|------------------------|-------------------------|--|--|
| Units include :                       | =                      |                       |                               |                        |                         |  |  |
| SKU#                                  | Top<br>length<br>(in.) | Top<br>width<br>(in.) | Table adjustable height (in.) | *Mounting hardware     | Maximum capacity (Lbs.) |  |  |
| 2KRD6                                 | 48                     | 30                    | 34.5-35.5                     | Set screws & Allen Key | 600                     |  |  |
| 2KRD7                                 | 72                     | 30                    | 34.5-35.5                     | Set screws & Allen Key | 600                     |  |  |
| 2KRD8                                 | 48                     | 30                    | 34.5-35.5                     | Set screws & Allen Key | 600                     |  |  |
| 2KRD9                                 | 72                     | 30                    | 34.5-35.5                     | Set screws & Allen Key | 600                     |  |  |
| 2KRE3                                 | 24                     | 24                    | 24                            | Set screws & Allen Key | 600                     |  |  |
| 2KRE4                                 | 30                     | 30                    | 24                            | Set screws & Allen Key | 600                     |  |  |
| 2KRE6                                 | 24                     | 24                    | 34.5-35.5                     | Set screws & Allen Key | 600                     |  |  |
| 2KRE7                                 | 48                     | 24                    | 34.5-35.5                     | Set screws & Allen Key | 600                     |  |  |
| 2KRE8                                 | 72                     | 24                    | 34.5-35.5                     | Set screws & Allen Key | 600                     |  |  |