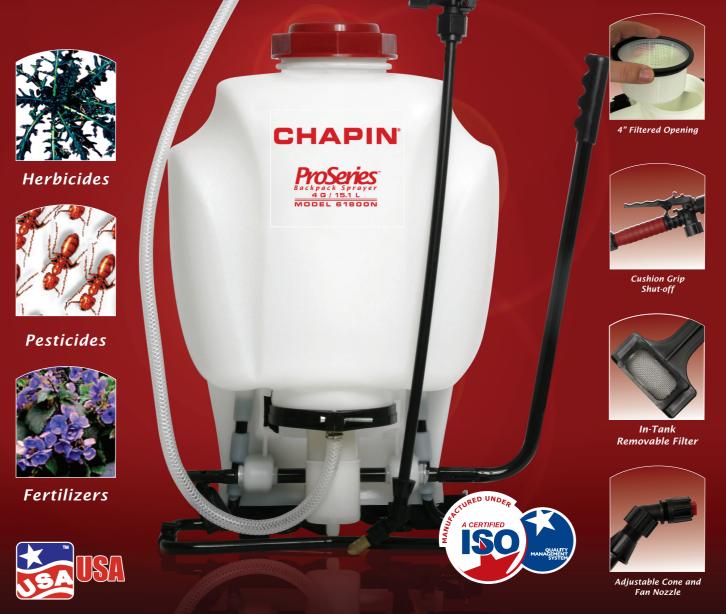

## **Our Best**

## Backpack Sprayer Weed Control / Pest Control / Fertilizers

| Model# | Capacity   | UPC<br>0-23883- | Pack<br>Quantity | Carton Dimensions<br>in. (LxWxH) | Carton Cube<br>ft <sup>3</sup> | Weight<br>Ib. | Pallet size<br>Ib. | Pallet Cube<br>ft <sup>3</sup> | Pallet<br>Quantity |
|--------|------------|-----------------|------------------|----------------------------------|--------------------------------|---------------|--------------------|--------------------------------|--------------------|
| 61800  | 4gal/15.1L | 61800-1         | 1                | 15.2 x 8.9 x 22.8                | 1.79                           | 9.2           | 48 x 40            | 47.9                           | 24                 |