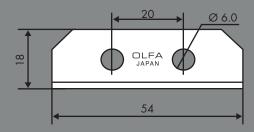

## COMPATIBLE BLADE

SKB-8/10B - 10 Pack Model #1077173 | Grainger item #2FTY5 Designed with flat 90° angled sides to help reduce the risk of injuries.