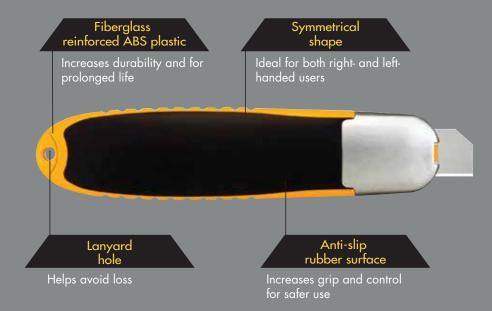

SAFETY GUARD

Enhanced spring activated systems with increased safety features provide for a higher level of safety

## SK-8 Model #1077171 | Self-Retracting Safety Knife with Automatic Blade Retraction

Safely cut a wider range of shipping materials than SK-6. Blade automatically retracts even when thumb keeps blade slide engaged.