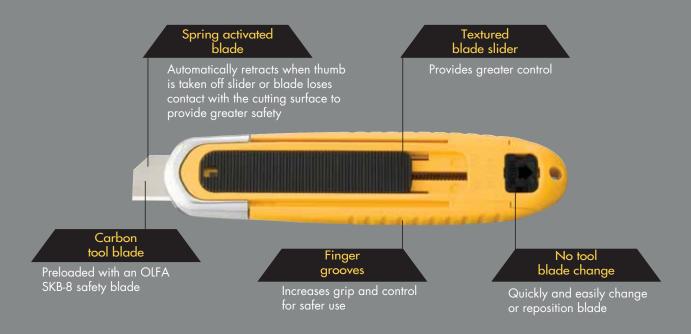

SAFETY GUARD

Enhanced spring activated systems with increased safety features provide for a higher level of safety

## SK-8 Model #1077171 | Self-Retracting Safety Knife with Automatic Blade Retraction

Safely cut a wider range of shipping materials than SK-6. Blade automatically retracts even when thumb keeps blade slide engaged.

Cutting depth: .59"/15mm

COMPATIBLE BLADE

SKB-8