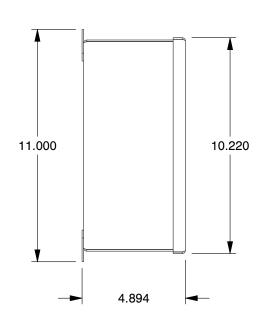

0.04

COMPONENT

32FR21

Pushbutton Enclosure: Mild Steel, 1 Columns, 4 Holes, 12, 10.00 in H x 3.25 in UNIT

Pushbutton Enclosure

INCH

SHEET

1 of 1