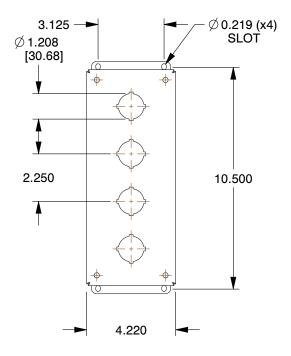

0.04

COMPONENT

32FR21

Pushbutton Enclosure: Mild Steel, 1 Columns, 4 Holes, 12, 10.00 in H x 3.25 in UNIT

Pushbutton Enclosure

INCH

SHEET

1 of 1