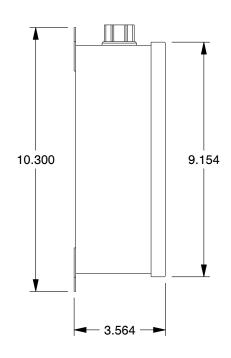

0.05

COMPONENT

Pushbutton Enclosure

2VB74

Pushbutton Enclosure: Carbon Steel, 1 Columns, 3 Holes, 12/13, 30 mm Hole Size, UNIT

INCH[MM]

SHEET

1 of 1