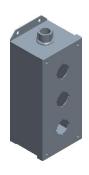

0.05

COMPONENT

Pushbutton Enclosure

2VB74

Pushbutton Enclosure: Carbon Steel, 1 Columns, 3 Holes, 12/13, 30 mm Hole Size, UNIT

INCH[MM]

SHEET

1 of 1