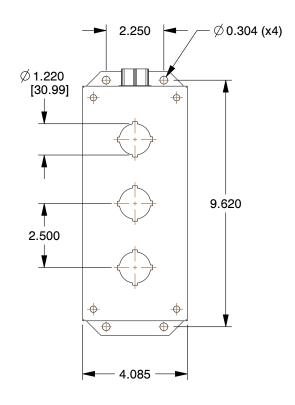

0.05

COMPONENT

Pushbutton Enclosure

2VB74

Pushbutton Enclosure: Carbon Steel, 1 Columns, 3 Holes, 12/13, 30 mm Hole Size, UNIT

INCH[MM]

SHEET

1 of 1