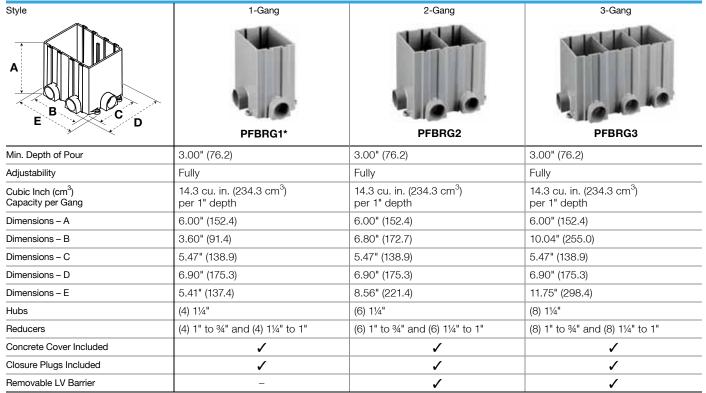

## Flush Rectangular Non-Metallic Floor Boxes with Non-Metallic Covers

Note: UL File Number E92074.