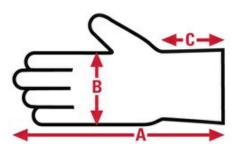

# **1710 Big Jake** Leather Palm Specification Sheet

| ltem No: | Size:     | A:    | B:   | C:   | Case Weight | UOM Weight |
|----------|-----------|-------|------|------|-------------|------------|
|          |           |       |      |      |             |            |
| 1710L    | Large     | 12.48 | 6.83 | 4.45 | 51.330 lb.  | 8.555      |
| 1710M    | Medium    | 12.11 | 6.63 | 4.50 | 45.432 lb.  | 7.572      |
| 1710XL   | X - Large | 12.69 | 6.72 | 4.5  | 52.938 lb.  | 8.823      |