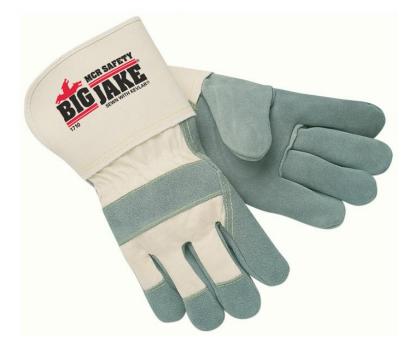

# **1710 Big Jake** Leather Palm Specification Sheet

### **PRODUCT DESCRIPTION:**

Big Jake® gloves, the ultimate in leather hand protection, are used in heavy duty and rugged environments and made tough for the toughest of jobs! Constructed of Heavy Select Premium A+ side split cow leather and sewn with Dupont<sup>™</sup> Kelvar®,these bad boys will help you work through the roughest situations. An 8 ounce jersey palm lining, cotton canvas back,and rubberized safety cuff keep your hands cool, comfortable, and safe while you work. Go Big with Big Jake®!

#### FEATURES:

- Heavy select chrome tanned side split leather
- Sewn with super-strong, heat resistant DuPont™ Kevlar® thread
- All styles generously cut
- Full feature gun pattern
- Private label imprint program available

#### TECHNICAL DATA FOR: 1710

| Series         | Big Jake         |
|----------------|------------------|
| Material Group | Leather          |
| Product Type   | Leather Palm     |
| Glove Size     | Large            |
| Material       | Leather          |
| Leather Cut    | Split Side       |
| Leather Type   | Cow Skin         |
| Grade          | Premium          |
| Features       | Sewn With KEVLAR |
| Lining         | Fleece Palm      |
| Pattern        | Gunn             |
| Thumb Style    | Wing             |
| Thickness      | 1.1 - 1.6 mm     |