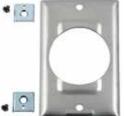

Receptacle Plates for FS/FD Box Mounting

Same as above except yellow.

Cast aluminum with lift cover. Same as above less lift cover.

Stainless steel, single gang, wallplate.

Receptacle 1/2" Raised Cover

Thermoplastic housing, conduit adapters