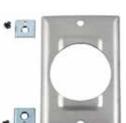

Receptacle Plates for FS/FD Box Mounting

Same as above except yellow.

Cast aluminum with lift cover. Same as above less lift cover.

Stainless steel, single gang, wallplate.

Receptacle 1/2" Raised Cover

Thermoplastic housing, conduit adapters