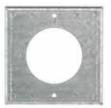

for use with CS style 50A Twist-Lock® devices.

and connector bodies when used with flanged inlets.

Available in 1/2", 3/4" and 1" NPT thread sizes.

Galvanized Steel fits 4" square or 2-gang box.

Weatherproof Receptacle Lift Cover Plates for FS/FD Box Mounting