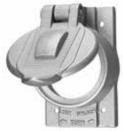

Receptacle Plates for FS/FD Box Mounting

Same as above except yellow.

Cast aluminum with lift cover. Same as above less lift cover.

Stainless steel, single gang, wallplate.

Receptacle 1/2" Raised Cover

Thermoplastic housing, conduit adapters

**HBL7770** 

SS750

Conduit Adapters for 50A Twist-Lock® Plugs and Connectors

HBL50SC

| Weatherproof Boots                                 | GOTABLETT                       |
|----------------------------------------------------|---------------------------------|
| Description                                        | ·                               |
| Seal-Tite® triple seal black elastomeric cover for | r plugs when used in a cord set |