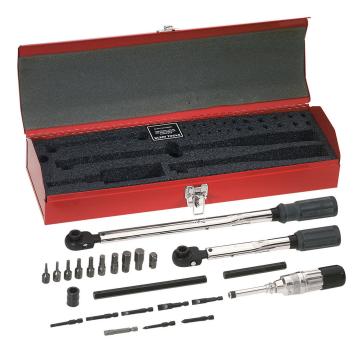

## Master Electrician's Torque Wrench Set, 25-Piece

This 25 piece Master Electricians Torque Wrench Set features 2 adjustable torque wrenches and an adjustable torque screwdriver. Klein's Torquesensing wrenches and screwdrivers are micro-adjustable for increased accuracy. They are easy to read and adjust. Rely on this torque kit to tighten your screws or bolts to the best spec possible.

Standard:

- Two 7/16" internal hex drive micrometer-adjustable torque wrenches
- 10 Wrench Bits
- 2 Wrench Extensions
- 1 Adjustable Torque Screwdriver
- 7 Screwdriver Bits
- 1 Metal Box
- Calibration Certificate