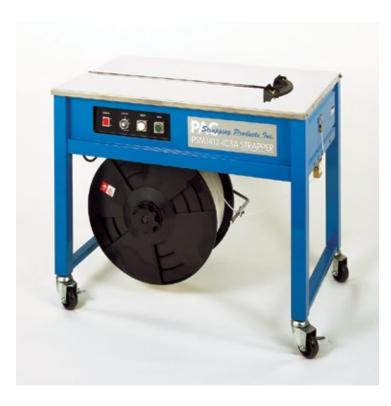

## A low cost solution to your strapping needs.

The PSM1412-IC3A is designed for general purpose semi automatic strapping. Although it is our lowest priced strapping machine, the low cost does not come at the expense of quality, consistency or reliability. Each PSM1412-IC3A comes with the exclusive PAC machine warranty, including on-line support for the life of the machine. We carry an extensive parts inventory and maintain over 99% parts availability within 24 hours. The PSM1412-IC3A has a convenient operators panel and externally controlled tension. In addition, all electronics are controlled with an integrated circuit control board to minimize down time and maintenance. Pricing on this unit is designed to expand the market to even the occasional user.

**Dimensions:** 35"L x 23"D x 30"H Minimum - 3"W x 1"H Package Size:

Maximum - Unlimited

190lbs. Weight:

**Tension Range:** 10 - 100 lbs.

Speed: 2.5 seconds per cycle

Strap Size: 1/4" - 5/8"

**Core Size:** 8x8

(additional 9x8 core is available)

Power Requirements: 110V, 50/60 Hz