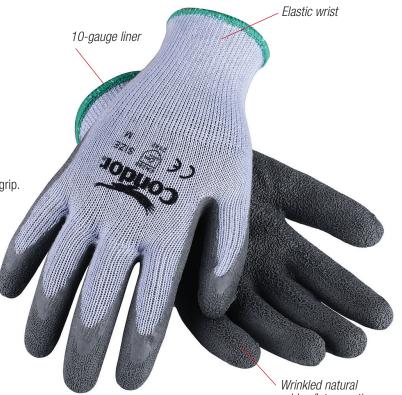

## **CUT-RESISTANT GLOVES**

NATURAL RUBBER PALM-COATED POLYESTER GLOVES, WRINKLE FINISH

## **KEY PRODUCT ATTRIBUTES**

- Natural rubber/latex coating material
- Comfortable and breathable
- Palm coating offers dexterity, grip and comfort while helping to protect against snags, punctures and abrasions
- Appropriate for use in wet areas where grip and dexterity are critical. Substitute for leather work gloves.
- Uses: Oil/gas operations, maintenance and mechanics, machine repair, extrication, general work
- Coating material: Natural rubber/latex. Natural material with elasticity provides resistance to cuts, punctures and slashes with a safe, secure grip.
- Liner material: Polyester
- · Coating type/finish: Latex, palm coated, wrinkle
- Cuff binding color:
  - S: Red M: Green
  - L: Brown
  - XL: Blue
  - 2XL: Black

rubber/latex coating on palm

| GRAIN | ier  |
|-------|------|
|       |      |
|       | CE / |
| *     | × /  |
|       | SM   |

The Grainger Choice badge signals a broad selection of products that deliver quality and value, brought to you by Grainger.