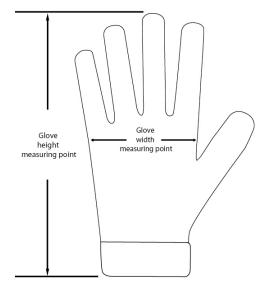

| Model<br>Number | Size | ANSI/ISEA<br>Cut Level | Glove Length (in.)<br>(Measured from tip of<br>middle finger to cuff end) | Palm Width (in.)<br>(Measured above thumb crotch) |
|-----------------|------|------------------------|---------------------------------------------------------------------------|---------------------------------------------------|
| 29JV91          | S    | 2                      | 9 <sup>1</sup> /4" ± <sup>1</sup> /4"                                     | $3^{1/2"} \pm {}^{1/4"}$                          |
| 29JV92          | М    | 2                      | 91/2" ± 1/4"                                                              | 35/8" ± 1/4"                                      |
| 29JV93          | L    | 2                      | 10" ± 1/4"                                                                | 3 <sup>3</sup> /4" ± <sup>1</sup> /4"             |
| 29JV94          | XL   | 2                      | 10 <sup>3</sup> /8" ± <sup>1</sup> /4"                                    | $4'' \pm 1/4''$                                   |
| 29JV95          | 2XL  | 2                      | 10 <sup>3</sup> /4" ± <sup>1</sup> /4"                                    | 4 <sup>1</sup> /4" ± <sup>1</sup> /4"             |

## **GLOVE DIMENSIONAL REFERENCE DRAWING**