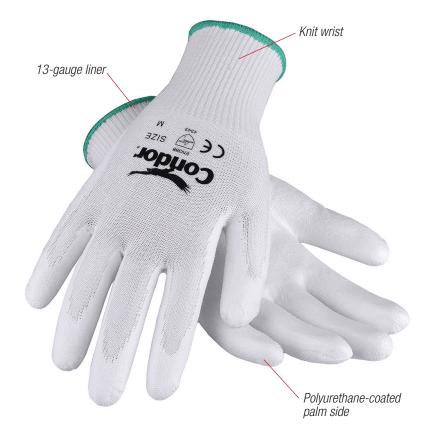

## **CUT-RESISTANT GLOVES**

HIGH-PERFORMANCE POLYETHYLENE PALM-COATED KNIT GLOVES, SMOOTH FINISH

## **KEY PRODUCT ATTRIBUTES**

- Durable
- Comfortable and breathable
- Palm coating offers dexterity, safe/secure grip and comfort while helping to protect against abrasions, punctures, snags, cuts and slashes
- Uses: Machining, scrap metal handling, glazing, maintenance
- Coating type/finish: Polyurethane, smooth finish, palm side
- Liner material: High-performance polyethylene. Standard weight lining allows hands to breathe for cool and comfortable extended-wear protection.
- Cuff binding color:

S: Red

M: Green

L: Brown

XL: Blue

2XL: Black

The Grainger Choice badge signals a broad selection of products that deliver quality and value, brought to you by Grainger.

| Model<br>Number | Size | ANSI/ISEA<br>Cut Level | Glove Length (in.)<br>(Measured from tip of middle<br>finger to cuff end) | Palm Width (in.)<br>(Measured above thumb crotch)               |
|-----------------|------|------------------------|---------------------------------------------------------------------------|-----------------------------------------------------------------|
| 29JV86          | S    | 2                      | 91/4" ± 1/4"                                                              | 31/2" ± 1/4"                                                    |
| 29JV87          | М    | 2                      | 91/2" ± 1/4"                                                              | 35/8" ± 1/4"                                                    |
| 29JV88          | L    | 2                      | 10" ± 1/4"                                                                | 3 <sup>3</sup> / <sub>4</sub> " ± <sup>1</sup> / <sub>4</sub> " |
| 29JV89          | XL   | 2                      | 10 <sup>3</sup> /8" ± <sup>1</sup> /4"                                    | 4" ± 1/4"                                                       |
| 29JV90          | 2XL  | 2                      | 10 <sup>3</sup> / <sub>4</sub> " ± <sup>1</sup> / <sub>4</sub> "          | 4 <sup>1</sup> / <sub>4</sub> " ± <sup>1</sup> / <sub>4</sub> " |