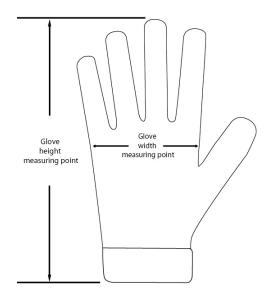

S: Red

M: Green

L: Brown

XL: Blue

2XL: Black

The Grainger Choice badge signals a broad selection of products that deliver quality and value, brought to you by Grainger.

| Model<br>Number | Size | ANSI/ISEA<br>Cut Level | Glove Length (in.)<br>(Measured from tip of middle<br>finger to cuff end) | Palm Width (in.)<br>(Measured above thumb crotch)               |
|-----------------|------|------------------------|---------------------------------------------------------------------------|-----------------------------------------------------------------|
| 29JV86          | S    | 2                      | 91/4" ± 1/4"                                                              | 31/2" ± 1/4"                                                    |
| 29JV87          | М    | 2                      | 91/2" ± 1/4"                                                              | 35/8" ± 1/4"                                                    |
| 29JV88          | L    | 2                      | 10" ± 1/4"                                                                | 3 <sup>3</sup> / <sub>4</sub> " ± <sup>1</sup> / <sub>4</sub> " |
| 29JV89          | XL   | 2                      | 10 <sup>3</sup> /8" ± <sup>1</sup> /4"                                    | 4" ± 1/4"                                                       |
| 29JV90          | 2XL  | 2                      | 10 <sup>3</sup> / <sub>4</sub> " ± <sup>1</sup> / <sub>4</sub> "          | 4 <sup>1</sup> / <sub>4</sub> " ± <sup>1</sup> / <sub>4</sub> " |

| GLOVE SIZING CHART                                                                                                                                               |                           |                                                                           |                                                                                                                              |                                                                                                                                                                                        |                                                                                                                                                                                                                                           |  |  |  |  |
|------------------------------------------------------------------------------------------------------------------------------------------------------------------|---------------------------|---------------------------------------------------------------------------|------------------------------------------------------------------------------------------------------------------------------|----------------------------------------------------------------------------------------------------------------------------------------------------------------------------------------|-------------------------------------------------------------------------------------------------------------------------------------------------------------------------------------------------------------------------------------------|--|--|--|--|
| Wrap a tape measure around your palm to determine the circumference of your hand in inches.  Refer to the sizing chart to determine your appropriate glove size. |                           |                                                                           |                                                                                                                              |                                                                                                                                                                                        |                                                                                                                                                                                                                                           |  |  |  |  |
| 6 to 7"                                                                                                                                                          | 7 to 8"                   | 8 to 9"                                                                   | 9 to 10"                                                                                                                     | 10 to 11"                                                                                                                                                                              | 11 to 12"                                                                                                                                                                                                                                 |  |  |  |  |
| XS                                                                                                                                                               | S                         | М                                                                         | L                                                                                                                            | XL                                                                                                                                                                                     | 2XL                                                                                                                                                                                                                                       |  |  |  |  |
| La                                                                                                                                                               | adies                     | Mens                                                                      |                                                                                                                              |                                                                                                                                                                                        |                                                                                                                                                                                                                                           |  |  |  |  |
|                                                                                                                                                                  | Universal                 |                                                                           |                                                                                                                              |                                                                                                                                                                                        |                                                                                                                                                                                                                                           |  |  |  |  |
|                                                                                                                                                                  |                           |                                                                           |                                                                                                                              | Jumbo                                                                                                                                                                                  |                                                                                                                                                                                                                                           |  |  |  |  |
|                                                                                                                                                                  | Refer to<br>6 to 7"<br>XS | a tape measure around your palm Refer to the sizing chart 6 to 7" 7 to 8" | a tape measure around your palm to determine the Refer to the sizing chart to determine your 6 to 7" 7 to 8" 8 to 9"  XS S M | a tape measure around your palm to determine the circumference of Refer to the sizing chart to determine your appropriate glow 6 to 7" 7 to 8" 8 to 9" 9 to 10"  XS S M L  Ladies Mens | a tape measure around your palm to determine the circumference of your hand in inc.  Refer to the sizing chart to determine your appropriate glove size.  6 to 7" 7 to 8" 8 to 9" 9 to 10" 10 to 11"  XS S M L XL  Ladies Mens  Universal |  |  |  |  |

## **GLOVE DIMENSIONAL REFERENCE DRAWING**

©2016 W.W. Grainger, Inc. W-YEXC518-15