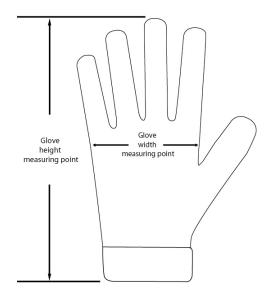

## **GLOVE DIMENSIONAL REFERENCE DRAWING**

The Grainger Choice badge signals a broad selection of products that deliver quality and value, brought to you by Grainger.

| Model<br>Number | Size | ANSI/ISEA<br>Cut Level | Glove Length (in.)<br>(Measured from tip of middle<br>finger to cuff end) | Palm Width (in.)<br>(Measured above thumb crotch) |
|-----------------|------|------------------------|---------------------------------------------------------------------------|---------------------------------------------------|
| 29JV75          | S    | 4                      | 9 <sup>1</sup> /4" ± <sup>1</sup> /4"                                     | $3^{1/2"} \pm {}^{1/4"}$                          |
| 29JV76          | М    | 4                      | 91/2" ± 1/4"                                                              | 35/8" ± 1/4"                                      |
| 29JV77          | L    | 4                      | 10" ± 1/4"                                                                | $3^{3/4"} \pm ^{1/4"}$                            |
| 29JV78          | XL   | 4                      | 10 <sup>3</sup> /8" ± <sup>1</sup> /4"                                    | 4" ± 1/4"                                         |
| 29JV79          | 2XL  | 4                      | 10 <sup>3</sup> /4" ± <sup>1</sup> /4"                                    | $4^{1/4''} \pm {}^{1/4''}$                        |