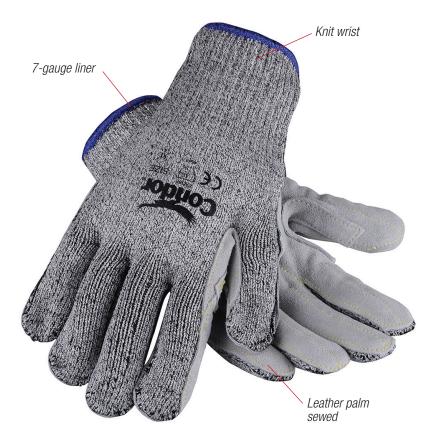

## CUT-RESISTANT GLOVES

HIGH-PERFORMANCE POLYETHYLENE PALM-SEWED KNIT GLOVES, ROUGH FINISH

## **KEY PRODUCT ATTRIBUTES**

- Durable
- Comfortable and breathable
- Palm coating offers dexterity, safe/secure grip and comfort while helping to protect against abrasions, punctures, snags, cuts and slashes
- Uses: Automotive and light assembly; construction; maintenance; shipping/receiving; assembly work involving small parts, sharp components, plastics or glass
- Coating type/finish: Leather, rough finish, palm sewed. Delivers superior cut and abrasion protection needed when working with sharp tools and objects.
- Liner material: High-performance polyethylene. Standard weight lining allows hands to breathe for cool and comfortable extended-wear protection.
- Cuff binding color:
  - S: Red M: Green L: Brown XL: Blue
  - 2XL: Black