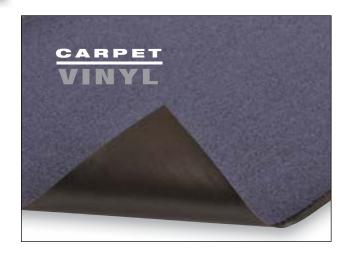

## **Product info:**

- 3 Stage Matting System to scrape, dry & clean:
- (231) Prelude<sup>™</sup> Scrape
- (146) Encore<sup>™</sup> Scrape & Dry
- (141) Ovation™ Dry & Clean
- · Vinyl non-slip backing ensures minimum movement