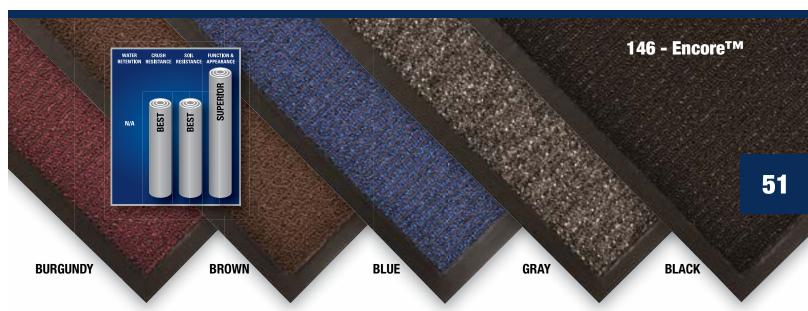

## **APPLICATIONS:**

(231) Outdoor - Entranceways, heavy traffic. (146) Inside foyer area - Entranceways, medium to heavy traffic.

(141) Indoor - Entranceways, medium to heavy traffic.

**Shipping Location: Calhoun, GA. 30701** 

## 231 PRELUDE™ (SPECIALTY) **146 ENCORE™ (SPECIALTY) 141 OVATION™ (SPECIALTY)**

"Stages" is a high-end entrance matting system that consists of three seperate mats to perform the scraping and drying process. The first stage is Prelude<sup>™</sup> (231), a scraper mat made up of a coarse loop-twisted non-absorbent fiber to begin the removal of dirt and debris from foot traffic. Next comes Encore<sup>™</sup> (146), an entrance mat that uses a combination of scraping and looped pile Decalon® drying yarns to facilitate the scraping function and begin the drying process. The final stage is Ovation<sup>™</sup> (141), made with a generously tufted Decalon® looped pile construction that serves as the finishing, drying and cleaning mat.

## **Product info:**

- 3 Stage Matting System to scrape, dry & clean:
- (231) Prelude<sup>™</sup> Scrape
- (146) Encore<sup>™</sup> Scrape & Dry
- (141) Ovation™ Dry & Clean
- · Vinyl non-slip backing ensures minimum movement