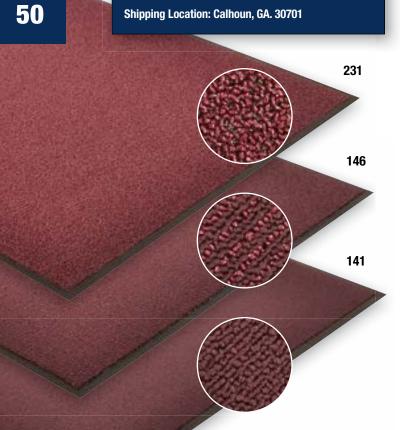

## **APPLICATIONS:**

(231) Outdoor - Entranceways, heavy traffic. (146) Inside foyer area - Entranceways, medium to heavy traffic.

(141) Indoor - Entranceways, medium to heavy traffic.

**Shipping Location: Calhoun, GA. 30701** 

## 231 PRELUDE™ (SPECIALTY) **146 ENCORE™ (SPECIALTY) 141 OVATION™ (SPECIALTY)**

"Stages" is a high-end entrance matting system that consists of three seperate mats to perform the scraping and drying process. The first stage is Prelude<sup>™</sup> (231), a scraper mat made up of a coarse loop-twisted non-absorbent fiber to begin the removal of dirt and debris from foot traffic. Next comes Encore<sup>™</sup> (146), an entrance mat that uses a combination of scraping and looped pile Decalon® drying yarns to facilitate the scraping function and begin the drying process. The final stage is Ovation<sup>™</sup> (141), made with a generously tufted Decalon® looped pile construction that serves as the finishing, drying and cleaning mat.

## **Product info:**

- 3 Stage Matting System to scrape, dry & clean:
- (231) Prelude<sup>™</sup> Scrape
- (146) Encore<sup>™</sup> Scrape & Dry
- (141) Ovation™ Dry & Clean
- · Vinyl non-slip backing ensures minimum movement