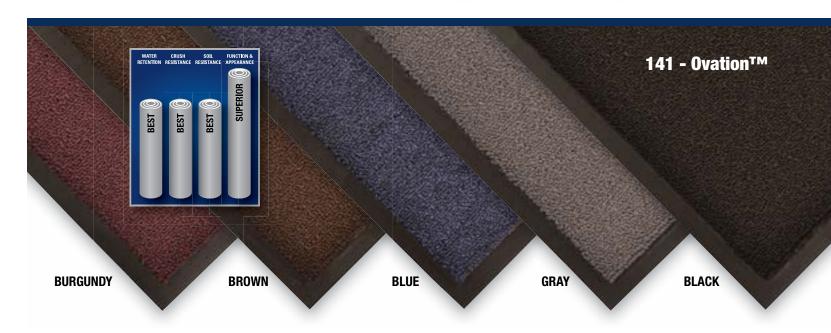

## **APPLICATIONS:**

(231) Outdoor - Entranceways, heavy traffic. (146) Inside foyer area - Entranceways, medium to heavy traffic.

(141) Indoor - Entranceways, medium to heavy traffic.

**Shipping Location: Calhoun, GA. 30701** 

## 231 PRELUDE™ (SPECIALTY) **146 ENCORE™ (SPECIALTY) 141 OVATION™ (SPECIALTY)**

"Stages" is a high-end entrance matting system that consists of three seperate mats to perform the scraping and drying process. The first stage is Prelude<sup>™</sup> (231), a scraper mat made up of a coarse loop-twisted non-absorbent fiber to begin the removal of dirt and debris from foot traffic. Next comes Encore<sup>™</sup> (146), an entrance mat that uses a combination of scraping and looped pile Decalon® drying yarns to facilitate the scraping function and begin the drying process. The final stage is Ovation<sup>™</sup> (141), made with a generously tufted Decalon® looped pile construction that serves as the finishing, drying and cleaning mat.

## **Product info:**

- 3 Stage Matting System to scrape, dry & clean:
- (231) Prelude<sup>™</sup> Scrape
- (146) Encore<sup>™</sup> Scrape & Dry
- (141) Ovation™ Dry & Clean
- · Vinyl non-slip backing ensures minimum movement