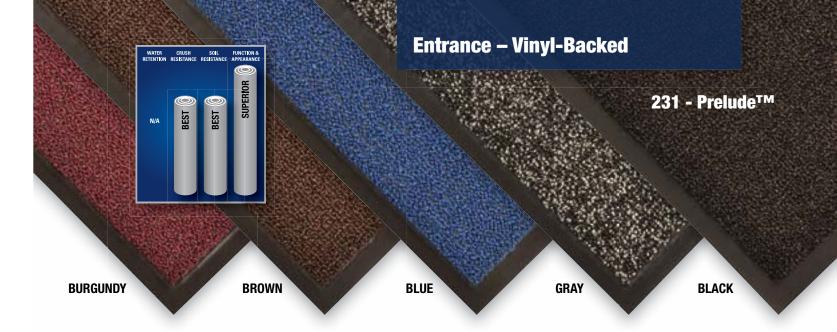

## **APPLICATIONS:**

(231) Outdoor - Entranceways, heavy traffic. (146) Inside foyer area - Entranceways, medium to heavy traffic.

(141) Indoor - Entranceways, medium to heavy traffic.

**Shipping Location: Calhoun, GA. 30701** 

## 231 PRELUDE™ (SPECIALTY) **146 ENCORE™ (SPECIALTY) 141 OVATION™ (SPECIALTY)**

"Stages" is a high-end entrance matting system that consists of three seperate mats to perform the scraping and drying process. The first stage is Prelude<sup>™</sup> (231), a scraper mat made up of a coarse loop-twisted non-absorbent fiber to begin the removal of dirt and debris from foot traffic. Next comes Encore<sup>™</sup> (146), an entrance mat that uses a combination of scraping and looped pile Decalon® drying yarns to facilitate the scraping function and begin the drying process. The final stage is Ovation<sup>™</sup> (141), made with a generously tufted Decalon® looped pile construction that serves as the finishing, drying and cleaning mat.

## **Product info:**

- 3 Stage Matting System to scrape, dry & clean:
- (231) Prelude<sup>™</sup> Scrape
- (146) Encore<sup>™</sup> Scrape & Dry
- (141) Ovation™ Dry & Clean
- · Vinyl non-slip backing ensures minimum movement