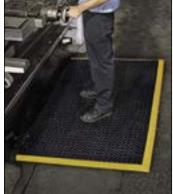

## **549 SAFETY STANCE® (SUPERIOR)**

Safety Stance® is made from a grease resistant rubber compound to withstand industrial cutting oils and chemicals. Well suited for wet or dry work areas, Safety Stance® features a large hole drainage system with a mini-diamond studded top surface to minimize slippage. Beveled edges are made from a 100% Nitrile rubber.

- Resilient rubber compound withstands many common industrial cutting fluids, oils and chemicals
- Large hole configuration facilitates drainage and resists clogging
- Colored beveled borders are permanently affixed to the mat and are available on 3 or 4 sides
- Borders made from 100% nitrile rubber