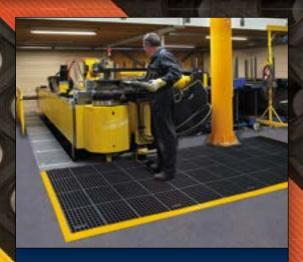

## **APPLICATIONS:**

All heavy Industrial environments and work cells that require worker protection from fatigue, spillage of liquids, heavy cart traffic.

Shipping Location: Chicago, IL. 60638

**BLACK/ORANGE** 

## **549 SAFETY STANCE® (SUPERIOR)**

Safety Stance® is made from a grease resistant rubber compound to withstand industrial cutting oils and chemicals. Well suited for wet or dry work areas, Safety Stance® features a large hole drainage system with a mini-diamond studded top surface to minimize slippage. Beveled edges are made from a 100% Nitrile rubber.

- Resilient rubber compound withstands many common industrial cutting fluids, oils and chemicals
- Large hole configuration facilitates drainage and resists clogging
- Colored beveled borders are permanently affixed to the mat and are available on 3 or 4 sides
- Borders made from 100% nitrile rubber