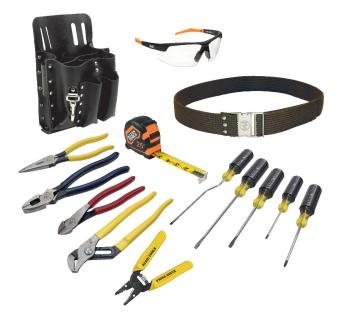

## Catalog No. 80014

Tool Kit, 14-Piece

The Klein Tools 14-Piece Electrician's Tool Set includes a variety of valuable tools for any professional or do-it-yourself electrician. The set includes 4 sets of pliers and 5 popular screwdriver sizes. It also comes with a tape measure, wire stripper, and convenient leather pouch to hold all of the tools.

## **Specifications**

| Туре:    | Electricians Tool Set                                                                                                                                                                                                                                                                                                                                                                                                                          | Application: | Electrical      |
|----------|------------------------------------------------------------------------------------------------------------------------------------------------------------------------------------------------------------------------------------------------------------------------------------------------------------------------------------------------------------------------------------------------------------------------------------------------|--------------|-----------------|
| Includes | <ul> <li>D203-8 Long Nose Plier</li> <li>D213-9NETP Side Cutting Plier</li> <li>D248-8 High Leverage Diagonal Cutting Plier</li> <li>D502-10 Pump Plier</li> <li>603-3 #1 Phillips Screwdriver</li> <li>603-4B #2 Phillips Screwdriver</li> <li>605-4 Cabinet Screwdriver 4"</li> <li>605-6 Cabinet Screwdriver 6"</li> <li>670-6 Rapi-Driv Screwdriver</li> <li>9125 Tape Measure</li> <li>5164 Tool Pouch</li> <li>5225 Tool Belt</li> </ul> | Weight:      | 9.6 lb (4.4 kg) |
|          | 11045 Wire Stripper & Cutter                                                                                                                                                                                                                                                                                                                                                                                                                   |              |                 |

• 60159 Protective Eyewear