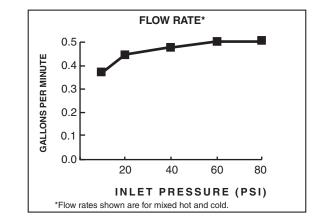

## **GENERAL DESCRIPTION:**

All metal body with choice of Metal Lever, Indexed Metal Lever Handle or optional Extra Long Lever Handle. Washerless 47mm ceramic disc valve cartridge with integral hot limit safety stop. Durable cast brass waterway. Braided flexible supply hoses with 3/8" compression connections. Pressure compensating vandal resistant spray with 0.5gpm/1.9L/min. maximum flow rate.

## SUGGESTED SPECIFICATION

Single control lavatory fitting shall feature an all metal body with metal lever handle. Shall feature a cast brass waterway with flexible hose connections. Shall also feature a washerless ceramic disc valve cartridge with integral hot limit safety stop. Shall feature water conserving vandal resistant 0.5gpm/1.9L/min. pressure compensating spray. Fitting shall be American Standard Model # 7385.050.