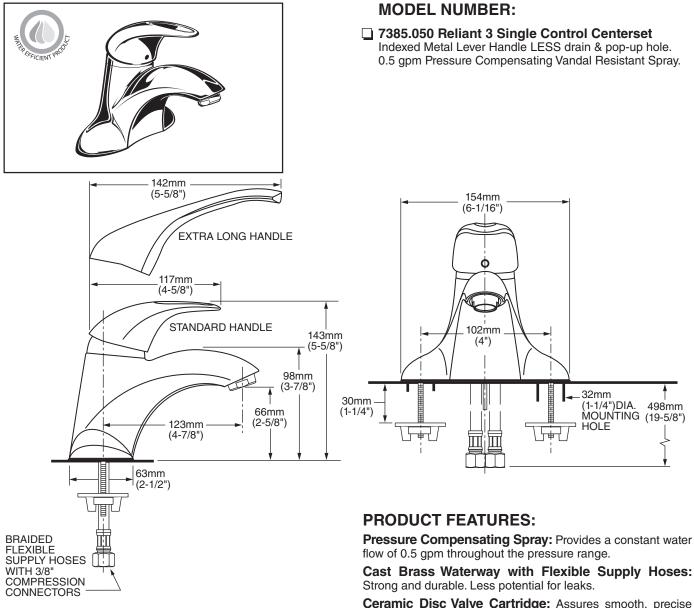

## **GENERAL DESCRIPTION:**

All metal body with choice of Metal Lever, Indexed Metal Lever Handle or optional Extra Long Lever Handle. Washerless 47mm ceramic disc valve cartridge with integral hot limit safety stop. Durable cast brass waterway. Braided flexible supply hoses with 3/8" compression connections. Pressure compensating vandal resistant spray with 0.5gpm/1.9L/min. maximum flow rate.

## SUGGESTED SPECIFICATION

Single control lavatory fitting shall feature an all metal body with metal lever handle. Shall feature a cast brass waterway with flexible hose connections. Shall also feature a washerless ceramic disc valve cartridge with integral hot limit safety stop. Shall feature water conserving vandal resistant 0.5gpm/1.9L/min. pressure compensating spray. Fitting shall be American Standard Model # 7385.050.

## **RELIANT® 3 0.5 GPM** SINGLE CONTROL LAVATORY FAUCET

## **CODES AND STANDARDS**

These products meet or exceed the following codes and standards:

ANSI A117.1 ASME A112.18.1 CSA B 125.1 NSF 61/Section 9 and Annex G

|          |                                                                                                                                                                   | Finish Options     |                     |
|----------|-------------------------------------------------------------------------------------------------------------------------------------------------------------------|--------------------|---------------------|
| Product  |                                                                                                                                                                   | Polished<br>Chrome | PVD<br>Satin Nickel |
| Number   | Description                                                                                                                                                       | 002                | 295                 |
| 7385.050 | Reliant 3 Single Control Centerset. Indexed (Red/Blue) Metal Lever Handle.<br>Less drain, less pop-up hole. Pressure compensating vandal resistant 0.5 gpm spray. |                    |                     |