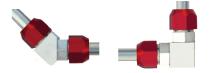

#### SMART SPLICE™ 45° & 90° LINE SPLICE

Repair leaks at line bends, elbows, and turns