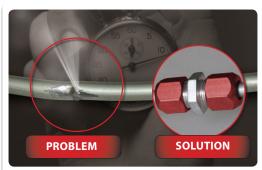

# A/C & LINE REPAIR SOLUTIONS

Smart Splice™ Does It All

# SMART SPLICE™ ULTIMATE SYSTEM

Everything to Build or Repair Lines

AIR CONDITIONING LINES | COOLANT LINES | HEATER LINES

OIL, POWER STEERING AND TRANS LINES









## **SMART SPLICE™ LINE TO HOSE CONNECTOR**

Connect tubing to a/c reduced barrier hose



## SMART SPLICE™ HOSE TO HOSE CONNECTOR

Connect a/c reduced barrier hose to hose



#### SMART SPLICE™ LINE TERMINATOR

Block off a damaged or unused metal line



#### SMART SPLICE™ 45° & 90° LINE SPLICE

Repair leaks at line bends, elbows, and turns



## SMART SPLICE™ INLINE SERVICE PORT "T"

Replace damaged or hard-to-reach service ports



SMART SPLICE™ TOOLS, TUBING & HOSE

1-800-999-1051



1-678-987-0500