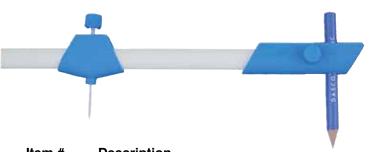

## **Giant Circle Beam Compass**

A handy, economical tool for both the contractor and do-it-your-selfers, the DASCO PRO Giant Circle Beam Compass lets you scribe accurate circles up to 10 ft. in diameter or larger using a 1/2" O.D. dowel rod, PVC or rigid metal tubing as the beam.

| Item # | Description         | Length     | UPC     | Pack |
|--------|---------------------|------------|---------|------|
| CARDED |                     |            | 018371- |      |
| 1405   | BEAM COMPASS W/ ROD | 12"        | 000840  | 3    |
| 1400   | BEAM COMPASS NO ROD | Adjustable | 014007  | 3    |