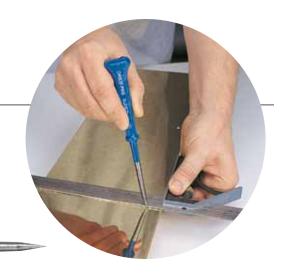

## Scratch Awl-One Piece Drop Forged

The DASCO PRO 7 in. Scratch Awl is a 1-piece forged steel tool designed to start holes in soft wood and scribe or mark wood and other soft materials.

| Description             | Length                  | UPC                        | Pack                                               |
|-------------------------|-------------------------|----------------------------|----------------------------------------------------|
|                         |                         | 018371-                    |                                                    |
| 7" SCRATCH AWL - CARDED | 7"                      | 043106                     | 3                                                  |
|                         |                         |                            |                                                    |
|                         |                         | 018371-                    |                                                    |
| 7" SCRATCH AWL          | 7"                      | 043102                     | 3                                                  |
|                         | 7" SCRATCH AWL - CARDED | 7" SCRATCH AWL - CARDED 7" | 7" SCRATCH AWL - CARDED 7" 043106  018371- 018371- |