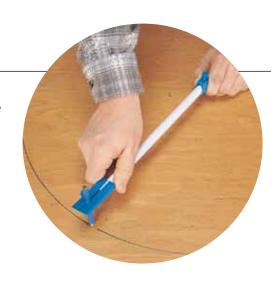

## **Giant Circle Beam Compass**

A handy, economical tool for both the contractor and do-it-your-selfers, the DASCO PRO Giant Circle Beam Compass lets you scribe accurate circles up to 10 ft. in diameter or larger using a 1/2" O.D. dowel rod, PVC or rigid metal tubing as the beam.

| Item # | Description         | Length     | UPC     | Pack |
|--------|---------------------|------------|---------|------|
| CARDED |                     |            | 018371- |      |
| 1405   | BEAM COMPASS W/ ROD | 12"        | 000840  | 3    |
| 1400   | BEAM COMPASS NO ROD | Adjustable | 014007  | 3    |