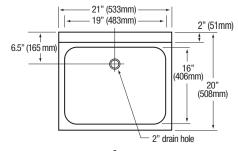

| 21" x 20" x 41-1/2" High        |  |
|---------------------------------|--|
| 19" x 16" x 10" Deep            |  |
| 9-1/2"                          |  |
| Single Foot Pedal Valve         |  |
| 2 GPM                           |  |
| 3/8" Male Compression           |  |
| 2"                              |  |
| Electropolished                 |  |
| 1-1/2" Dia. Duo Basket Strainer |  |
|                                 |  |

# ■ Top