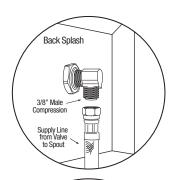

uct Compliance**

NSF/ANSI 2 Food Equipment NSF/ANSI 372 Low-Lead





| Par       | t:     | Quantity: |  |
|-----------|--------|-----------|--|
| Pro       | ject:  |           |  |
| Co        | ntact: |           |  |
| Da        | te:    |           |  |
| Approval: |        |           |  |
|           |        |           |  |
| N         | otes:  |           |  |
|           |        |           |  |
|           |        |           |  |
|           |        |           |  |
| - 1       |        |           |  |





# Hands-Free Floor Mount Stainless Steel Sink Models 5021 and 5021-0.5

# ■ Top



# **■** Front



# 22" (559mm) Supply Line to Spout 4.25" (107.95mm) 6" (152.4mm)

0.875" (22.225mm)

### ■ Hole Configuration



### ■ Floor Mounting Detail



# ■ Supply Line Detail