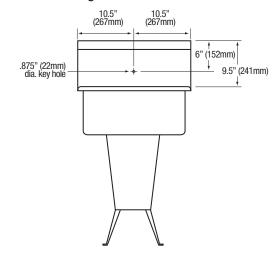

# 22" (559mm) Supply Line to Spout 4.25" (107.95mm) 6" (152.4mm)

0.875" (22.225mm)

### ■ Hole Configuration