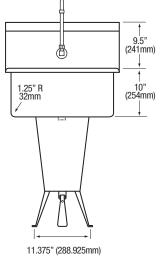

| 21" x 20" x 41-1/2" High        |  |
|---------------------------------|--|
| 19" x 16" x 10" Deep            |  |
| 9-1/2"                          |  |
| Single Foot Pedal Valve         |  |
| 2 GPM                           |  |
| 3/8" Male Compression           |  |
| 2"                              |  |
| Electropolished                 |  |
| 1-1/2" Dia. Duo Basket Strainer |  |
|                                 |  |

# **■** Front