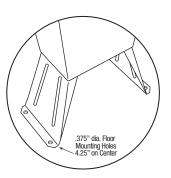

ing check valve

## **Product Compliance**

NSF/ANSI 2 Food Equipment NSF/ANSI 372 Low-Lead





| Par       | t:     | Quantity: |  |
|-----------|--------|-----------|--|
| Pro       | ject:  |           |  |
| Co        | ntact: |           |  |
| Da        | te:    |           |  |
| Approval: |        |           |  |
|           |        |           |  |
| N         | otes:  |           |  |
|           |        |           |  |
|           |        |           |  |
|           |        |           |  |
| - 1       |        |           |  |





# Hands-Free Floor Mount Stainless Steel Sink Models 5021 and 5021-0.5

# ■ Top



# **■** Front



# 22" (559mm) Supply Line to Spout 4.25" (107.95mm) 6" (152.4mm)

0.875" (22.225mm)

### ■ Hole Configuration



### ■ Floor Mounting Detail



# ■ Supply Line Detail