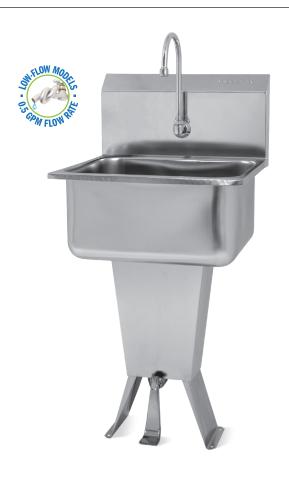

# **Hands-Free Floor Mount Stainless Steel Sink**

| Model    | Flow-Rate        |  |
|----------|------------------|--|
| 5021     | Standard 2.0 GPM |  |
| 5021-0.5 | Low-Flow 0.5 GPM |  |

# **Product Specifications**

Hands-Free operation is ideal for use in food service applications. Deep drawn from heavy duty 18-gauge type 304 stainless steel with large rounded corners. Exposed surfaces have an electropolished finish to enhance resistance to corrosion, reduce any bacterial growth and make for easier cleaning. Specially designed foot valve provides easy access to working parts without disconnecting mount or plumbing.

## **Includes**

- (1) Sink bowl
- (1) Pedestal base
- (1) Set of 6 mounting nuts to attach bowl to pedestal base
- (1) Single foot pedal valve (bottom mount) with 2 nuts
- (1) Swivel gooseneck spout with aerator
- (1) Strainer assembly with basket
- (1) Connecting tubes for valve to spout connection
- (2) Fittings, brass, 0.375" male compression and 0.375" male NPT
- (1) Mixing check valve