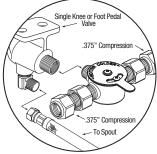

## **Includes**

- (1) Sink bowl
- (1) Pedestal base
- (1) Set of 6 mounting nuts to attach bowl to pedestal base
- (1) Single foot pedal valve (bottom mount) with 2 nuts
- (1) Swivel gooseneck spout with aerator
- (1) Strainer assembly with basket
- (1) Connecting tubes for valve to spout connection
- (2) Fittings, brass, 0.375" male compression and 0.375" male NPT
- (1) Mixing check valve