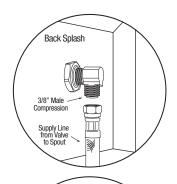

## ■ Supply Line Detail

| Outside Dimensions | 19" x 18" x 41-1/2" High        |
|--------------------|---------------------------------|
| Inside Bowl Size   | 17" x 14" x 7" Deep             |
| Back Splash Height | 9-1/2"                          |
| Side Splash Height | 9-1/2"                          |
| Water Activation   | Single Foot Pedal Valve         |
| Flow Rate          | 2 GPM or 0.5 GPM                |
| Inlet Connections  | 3/8" Male Compression           |
| Drain Opening      | 2"                              |
| Finish             | Electropolished                 |
| Strainer           | 1-1/2" Dia. Duo Basket Strainer |