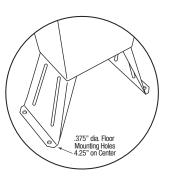

l base
- (1) Single foot pedal valve (bottom mount) with 2 nuts
- (1) Swivel gooseneck spout with aerator
- (1) Strainer assembly with basket
- (1) Connecting tubes for valve to spout connection
- (2) Fittings for valve to spout connection
- (1) Mixing check valve

#### **Product Compliance**

NSF/ANSI 2 Food Equipment NSF/ANSI 372 Low-Lead





| Part:     | _ Quantity: |
|-----------|-------------|
| Project:  |             |
| Contact:  |             |
| Date:     |             |
| Approval: |             |
| Notes:    |             |
|           |             |
|           |             |



# Hands-Free Floor Mount Stainless Steel Sink Models 5031 and 5031-0.5

# 19" (483mm) 2" (51mm) 5.5" (140 mm) 18" (457mm) 18" (457mm)





#### ■ Hole Configuration



### ■ Floor Mounting Detail



## ■ Supply Line Detail