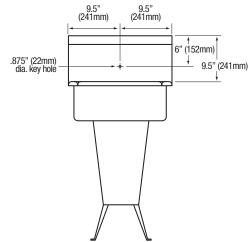

nuts to attach bowl to pedestal base
- (1) Single foot pedal valve (bottom mount) with 2 nuts
- (1) Swivel gooseneck spout with aerator
- (1) Strainer assembly with basket
- (1) Connecting tubes for valve to spout connection
- (2) Fittings for valve to spout connection
- (1) Mixing check valve

#### **Product Compliance**

NSF/ANSI 2 Food Equipment NSF/ANSI 372 Low-Lead





| Part:     | _ Quantity: |
|-----------|-------------|
| Project:  |             |
| Contact:  |             |
| Date:     |             |
| Approval: |             |
| Notes:    |             |
|           |             |
|           |             |



# Hands-Free Floor Mount Stainless Steel Sink Models 5031 and 5031-0.5

# 19" (483mm) 2" (51mm) 5.5" (140 mm) 18" (457mm) 18" (457mm)





#### ■ Hole Configuration



### ■ Floor Mounting Detail



## ■ Supply Line Detail