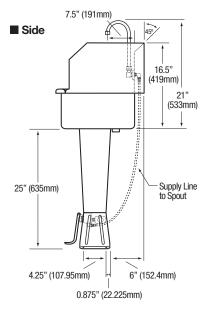

| Outside Dimensions | 19" x 18" x 41-1/2" High        |
|--------------------|---------------------------------|
| Inside Bowl Size   | 17" x 14" x 7" Deep             |
| Back Splash Height | 9-1/2"                          |
| Side Splash Height | 9-1/2"                          |
| Water Activation   | Single Foot Pedal Valve         |
| Flow Rate          | 2 GPM or 0.5 GPM                |
| Inlet Connections  | 3/8" Male Compression           |
| Drain Opening      | 2"                              |
| Finish             | Electropolished                 |
| Strainer           | 1-1/2" Dia. Duo Basket Strainer |

## ■ Supply Line Detail