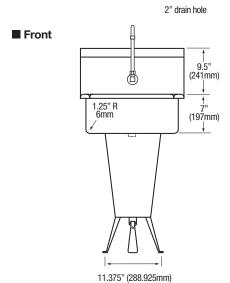

| Outside Dimensions | 19" x 18" x 41-1/2" High        |
|--------------------|---------------------------------|
| Inside Bowl Size   | 17" x 14" x 7" Deep             |
| Back Splash Height | 9-1/2"                          |
| Side Splash Height | 9-1/2"                          |
| Water Activation   | Single Foot Pedal Valve         |
| Flow Rate          | 2 GPM or 0.5 GPM                |
| Inlet Connections  | 3/8" Male Compression           |
| Drain Opening      | 2"                              |
| Finish             | Electropolished                 |
| Strainer           | 1-1/2" Dia. Duo Basket Strainer |

# 19" (483mm) 2" (51mm) 5.5" (140 mm) 18" (457mm) 18" (457mm)