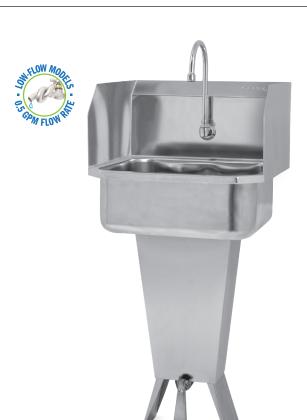

# **Hands-Free Floor Mount Stainless Steel Sink**

| Model    | Flow-Rate        |  |
|----------|------------------|--|
| 5031     | Standard 2.0 GPM |  |
| 5031-0.5 | Low-Flow 0.5 GPM |  |

## **Product Specifications**

Hands-Free operation is ideal for use in food service applications. Deep drawn from heavy duty 18-gauge type 304 stainless steel with large rounded corners. Exposed surfaces have an electropolished finish to enhance resistance to corrosion, reduce any bacterial growth and make for easier cleaning. Specially designed foot valve provides easy access to working parts without disconnecting mount or plumbing.

# Hands-Free Floor Mount Stainless Steel Sink Models 5031 and 5031-0.5