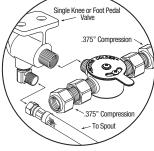

## Includes

- (1) Sink bowl
- (1) Pedestal base
- (1) Set of 6 mounting nuts to attach bowl to pedestal base
- (1) Single foot pedal valve (bottom mount) with 2 nuts
- (1) Swivel gooseneck spout with aerator
- (1) Strainer assembly with basket
- (1) Connecting tubes for valve to spout connection
- (2) Fittings for valve to spout connection
- (1) Mixing check valve

| Outside Dimensions | 19" x 18" x 41-1/2" High        |
|--------------------|---------------------------------|
| Inside Bowl Size   | 17" x 14" x 7" Deep             |
| Back Splash Height | 9-1/2"                          |
| Side Splash Height | 9-1/2"                          |
| Water Activation   | Single Foot Pedal Valve         |
| Flow Rate          | 2 GPM or 0.5 GPM                |
| Inlet Connections  | 3/8" Male Compression           |
| Drain Opening      | 2"                              |
| Finish             | Electropolished                 |
| Strainer           | 1-1/2" Dia. Duo Basket Strainer |