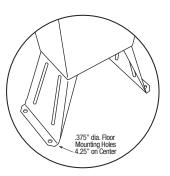

ner assembly with basket
- (1) Connecting tubes for valve to spout connection
- (2) Fittings for valve to spout connection
- (1) Mixing check valve

### **Product Compliance**

NSF/ANSI 2 Food Equipment NSF/ANSI 372 Low-Lead





| Part:     | _ Quantity: |
|-----------|-------------|
| Project:  |             |
| Contact:  |             |
| Date:     |             |
| Approval: |             |
| Notes:    |             |
| Notes.    |             |
|           |             |
|           |             |
|           |             |



# Hands-Free Floor Mount Stainless Steel Sink Models 5011 and 5011-0.5

# 19" (483mm) 2" (51mm) 5.5" (140 mm) 17" (432mm) 14" (356mm) 18" (457mm)

2" drain hole

# 1.25" R (197mm)



## ■ Hole Configuration



11.375" (288.925mm)

## ■ Floor Mounting Detail



## ■ Supply Line Detail