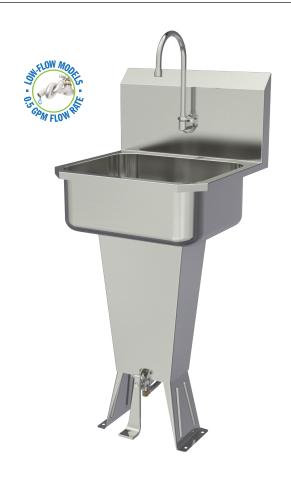

## **Hands-Free Floor Mount Stainless Steel Sink**

| Model    | Flow-Rate        |  |
|----------|------------------|--|
| 5011     | Standard 2.0 GPM |  |
| 5011-0.5 | Low-Flow 0.5 GPM |  |

## **Product Specifications**

Hands-Free operation is ideal for use in food service applications. Deep drawn from heavy duty 18-gauge type 304 stainless steel with large rounded corners. Exposed surfaces have an electropolished finish to enhance resistance to corrosion, reduce any bacterial growth and make for easier cleaning. Specially designed foot valve provides easy access to working parts without disconnecting mount or plumbing.

| Outside Dimensions | 19" x 18" x 41-1/2" High        |
|--------------------|---------------------------------|
| Inside Bowl Size   | 17" x 14" x 7" Deep             |
| Back Splash Height | 9-1/2"                          |
| Water Activation   | Single Foot Pedal Valve         |
| Flow Rate          | 2 GPM or 0.5 GPM                |
| Inlet Connections  | 3/8" Male Compression           |
| Drain Opening      | 2"                              |
| Finish             | Electropolished                 |
| Strainer           | 1-1/2" Dia. Duo Basket Strainer |

## **Includes**

- (1) Sink bowl
- (1) Pedestal base
- (1) Set of 6 mounting nuts to attach bowl to pedestal base
- (1) Single foot pedal valve (bottom mount) with 2 nuts
- (1) Swivel gooseneck spout with aerator
- (1) Strainer assembly with basket
- (1) Connecting tubes for valve to spout connection
- (2) Fittings for valve to spout connection
- (1) Mixing check valve