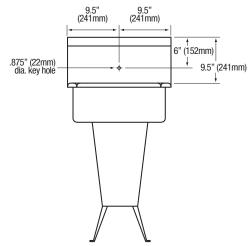

(1) Swivel gooseneck spout with aerator
- (1) Strainer assembly with basket
- (1) Connecting tubes for valve to spout connection
- (2) Fittings for valve to spout connection
- (1) Mixing check valve

### **Product Compliance**

NSF/ANSI 2 Food Equipment NSF/ANSI 372 Low-Lead





| Part:     | _ Quantity: |
|-----------|-------------|
| Project:  |             |
| Contact:  |             |
| Date:     |             |
| Approval: |             |
| Notes:    |             |
| Notes.    |             |
|           |             |
|           |             |
|           |             |



# Hands-Free Floor Mount Stainless Steel Sink Models 5011 and 5011-0.5

# 19" (483mm) 2" (51mm) 5.5" (140 mm) 17" (432mm) 14" (356mm) 18" (457mm)

2" drain hole

# 1.25" R (197mm)



## ■ Hole Configuration



11.375" (288.925mm)

## ■ Floor Mounting Detail



## ■ Supply Line Detail