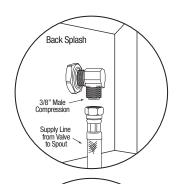

| Outside Dimensions | 19" x 18" x 41-1/2" High        |
|--------------------|---------------------------------|
| Inside Bowl Size   | 17" x 14" x 7" Deep             |
| Back Splash Height | 9-1/2"                          |
| Water Activation   | Single Foot Pedal Valve         |
| Flow Rate          | 2 GPM or 0.5 GPM                |
| Inlet Connections  | 3/8" Male Compression           |
| Drain Opening      | 2"                              |
| Finish             | Electropolished                 |
| Strainer           | 1-1/2" Dia. Duo Basket Strainer |

## ■ Supply Line Detail