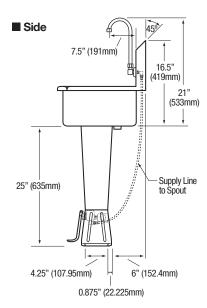

| Outside Dimensions | 19" x 18" x 41-1/2" High        |
|--------------------|---------------------------------|
| Inside Bowl Size   | 17" x 14" x 7" Deep             |
| Back Splash Height | 9-1/2"                          |
| Water Activation   | Single Foot Pedal Valve         |
| Flow Rate          | 2 GPM or 0.5 GPM                |
| Inlet Connections  | 3/8" Male Compression           |
| Drain Opening      | 2"                              |
| Finish             | Electropolished                 |
| Strainer           | 1-1/2" Dia. Duo Basket Strainer |

## ■ Supply Line Detail