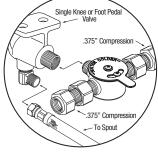

| Outside Dimensions | 19" x 18" x 41-1/2" High        |
|--------------------|---------------------------------|
| Inside Bowl Size   | 17" x 14" x 7" Deep             |
| Back Splash Height | 9-1/2"                          |
| Water Activation   | Single Foot Pedal Valve         |
| Flow Rate          | 2 GPM or 0.5 GPM                |
| Inlet Connections  | 3/8" Male Compression           |
| Drain Opening      | 2"                              |
| Finish             | Electropolished                 |
| Strainer           | 1-1/2" Dia. Duo Basket Strainer |

## **Includes**

- (1) Sink bowl
- (1) Pedestal base
- (1) Set of 6 mounting nuts to attach bowl to pedestal base
- (1) Single foot pedal valve (bottom mount) with 2 nuts
- (1) Swivel gooseneck spout with aerator
- (1) Strainer assembly with basket
- (1) Connecting tubes for valve to spout connection
- (2) Fittings for valve to spout connection
- (1) Mixing check valve