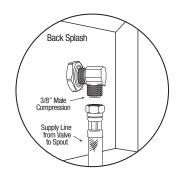

### ■ Supply Line Detail

| Outside Dimensions    | 21" x 20" x 19-1/2" High        |  |
|-----------------------|---------------------------------|--|
| Inside Bowl Size      | 19" x 16" x 10" Deep            |  |
| Back Splash Height    | 9-1/2"                          |  |
| Water Activation      | Single Knee Pedal Valve         |  |
| Flow Rate             | 2 GPM                           |  |
| Inlet Connections     | 3/8" Male Compression           |  |
| Drain Opening         | 2"                              |  |
| Finish                | Electropolished                 |  |
| Strainer              | 1-1/2" Dia. Duo Basket Strainer |  |
| Wall Mounting Bracket | 1/4" Dia. Mounting Holes        |  |