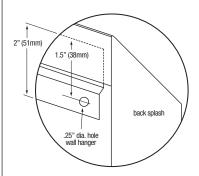

## ■ Wall Mounting Detail

| Outside Dimensions    | 21" x 20" x 19-1/2" High        |  |
|-----------------------|---------------------------------|--|
| Inside Bowl Size      | 19" x 16" x 10" Deep            |  |
| Back Splash Height    | 9-1/2"                          |  |
| Water Activation      | Single Knee Pedal Valve         |  |
| Flow Rate             | 2 GPM                           |  |
| Inlet Connections     | 3/8" Male Compression           |  |
| Drain Opening         | 2"                              |  |
| Finish                | Electropolished                 |  |
| Strainer              | 1-1/2" Dia. Duo Basket Strainer |  |
| Wall Mounting Bracket | 1/4" Dia. Mounting Holes        |  |