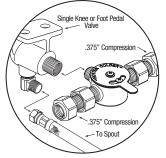

#### **Includes**

- (1) Wall mount sink
- (1) Single knee pedal valve with 2 nuts
- (1) Swivel gooseneck spout with aerator
- (1) Connecting tube for valve to spout connection
- (2) Fittings, brass, 0.375" male compression and 0.375" male NPT
- (1) Mixing check valve
- (1) Wall-mounting bracket
- (1) Strainer assembly with basket

| Outside Dimensions    | 21" x 20" x 19-1/2" High        |  |
|-----------------------|---------------------------------|--|
| Inside Bowl Size      | 19" x 16" x 10" Deep            |  |
| Back Splash Height    | 9-1/2"                          |  |
| Water Activation      | Single Knee Pedal Valve         |  |
| Flow Rate             | 2 GPM                           |  |
| Inlet Connections     | 3/8" Male Compression           |  |
| Drain Opening         | 2"                              |  |
| Finish                | Electropolished                 |  |
| Strainer              | 1-1/2" Dia. Duo Basket Strainer |  |
| Wall Mounting Bracket | 1/4" Dia. Mounting Holes        |  |