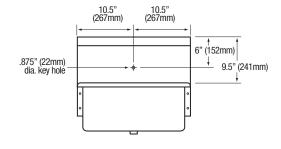

| Outside Dimensions    | 21" x 20" x 19-1/2" High        |  |
|-----------------------|---------------------------------|--|
| Inside Bowl Size      | 19" x 16" x 10" Deep            |  |
| Back Splash Height    | 9-1/2"                          |  |
| Water Activation      | Single Knee Pedal Valve         |  |
| Flow Rate             | 2 GPM                           |  |
| Inlet Connections     | 3/8" Male Compression           |  |
| Drain Opening         | 2"                              |  |
| Finish                | Electropolished                 |  |
| Strainer              | 1-1/2" Dia. Duo Basket Strainer |  |
| Wall Mounting Bracket | 1/4" Dia. Mounting Holes        |  |

## ■ Тор