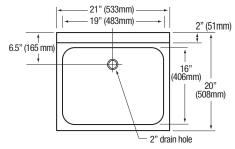

| Outside Dimensions    | 21" x 20" x 19-1/2" High        |  |
|-----------------------|---------------------------------|--|
| Inside Bowl Size      | 19" x 16" x 10" Deep            |  |
| Back Splash Height    | 9-1/2"                          |  |
| Water Activation      | Single Knee Pedal Valve         |  |
| Flow Rate             | 2 GPM                           |  |
| Inlet Connections     | 3/8" Male Compression           |  |
| Drain Opening         | 2"                              |  |
| Finish                | Electropolished                 |  |
| Strainer              | 1-1/2" Dia. Duo Basket Strainer |  |
| Wall Mounting Bracket | 1/4" Dia. Mounting Holes        |  |

## ■ Тор

### ■ Hole Configuration