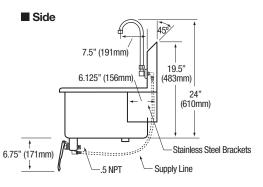

| Outside Dimensions    | 21" x 20" x 19-1/2" High        |  |
|-----------------------|---------------------------------|--|
| Inside Bowl Size      | 19" x 16" x 10" Deep            |  |
| Back Splash Height    | 9-1/2"                          |  |
| Water Activation      | Single Knee Pedal Valve         |  |
| Flow Rate             | 2 GPM                           |  |
| Inlet Connections     | 3/8" Male Compression           |  |
| Drain Opening         | 2"                              |  |
| Finish                | Electropolished                 |  |
| Strainer              | 1-1/2" Dia. Duo Basket Strainer |  |
| Wall Mounting Bracket | 1/4" Dia. Mounting Holes        |  |

### ■ Supply Line Detail