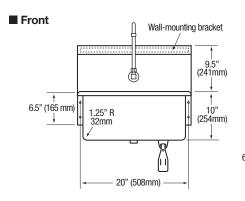

| Outside Dimensions    | 21" x 20" x 19-1/2" High        |  |
|-----------------------|---------------------------------|--|
| Inside Bowl Size      | 19" x 16" x 10" Deep            |  |
| Back Splash Height    | 9-1/2"                          |  |
| Water Activation      | Single Knee Pedal Valve         |  |
| Flow Rate             | 2 GPM                           |  |
| Inlet Connections     | 3/8" Male Compression           |  |
| Drain Opening         | 2"                              |  |
| Finish                | Electropolished                 |  |
| Strainer              | 1-1/2" Dia. Duo Basket Strainer |  |
| Wall Mounting Bracket | 1/4" Dia. Mounting Holes        |  |

## ■ Wall Mounting Detail