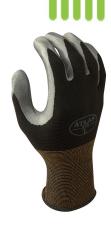

## SHOWA 370B Black

Perfect for precise handling and general assembly, SHOWA ATLAS 370B's lightweight construction fits and feels like a second skin, empowering you with the ultimate grip and comfort, matched by dexterous durability.

### FEATURES

- 13-gauge seamless, lint-free liner
- Durable nitrile coating
- Elastic knit-wrist
- Launderable

### BENEFITS

- Coating protects the hand while maintaining flexibility
- Very light, supple glove with ventilated back for breathability
- Dark color is deal for work in dirty environments
- Excellent dry grip
- Designed for easy movement and continuous wear