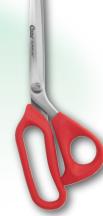

- Stainless Steel Blades
- Ergonomic Design
- Ambidextrous
- Adjustable Tension

Comfortable

Stainless Steel Blades

Ergonomic Design Ambidextrous

Adjustable Tension

**ULTRAFLEX®** Bows

Item#15300 8" Straight Trimmer, Adjustable

Item#15400 9" Straight Trimmer, *Adjustable* 

Item#18300 8" Bent Shear, Adjustable

Item#15313 8" Ultraflex Straight Shear, Adjustable

Item#15413 9" Ultraflex Straight Shear, Adjustable

Item#18160 9" Ultraflex Bent Shear, Adjustable