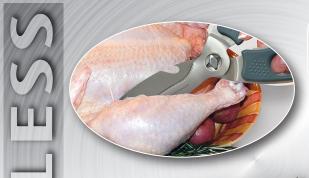

## Stainless Steel Poultry Shears

Item #18728 8.5" Detachable Chef Shear

- Full Tang Construction
- Micro-Serrated Blades Will Grip & Cut
- Great for Cutting & Trimming Bones, Poultry, Fish, Meat, Herbs & More
- Bottle & Jar Opener
  - antimicrobial Handles contain an antimicrobial agent to inhibit the growth of bacterial stains and odors.