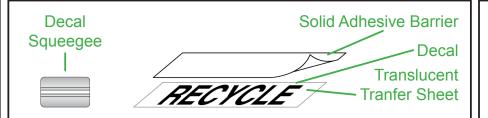

**Step 1:** Lay receptacle on a clean area, with the side to be marked facing outward and decide where you would like to put you decal

**Step 2:** Separate the translucent transfer sheet from the solid adhesive barrier, along the full length of either side of the decal.

**Step 3:** Tear or cut the separated part of the adhesive barrier off and line up the corners of the decal on the receptacle (Exposed part of transfer sheet will stick to the unit).

**Step 4:** Smooth exposed part of transfer sheet onto the unit, avoiding creases and bubbles, using the squeegee included to aid in the smoothing of the decal.

**Step 5:** Carefully peel the transfer sheet oof of the unit to reveal the symbol on the unit.