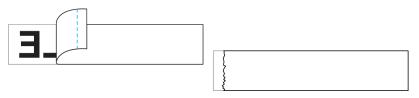

**Step 3:** Tear or cut the separated part of the adhesive barrier off and line up the corners of the decal on the receptacle (Exposed part of transfer sheet will stick to the unit).

**Step 4:** Smooth exposed part of transfer sheet onto the unit, avoiding creases and bubbles, using the squeegee included to aid in the smoothing of the decal.

**Step 5:** Carefully peel the transfer sheet oof of the unit to reveal the symbol on the unit.