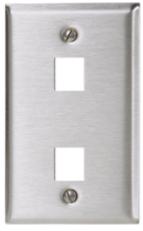

# Stainless Steel Plate with Label Fields, Rear Loading

### **Features**

- Fits all Hubbell keystone connections (AV, data and fiber)
- · Secure; Requires removal to access connectivity
- · Rear, Flush Mounting Improves Tamper-Resistance
- Manufactured From Type 430 Stainless Steel, Brushed Finish

## **Ordering Information**

| Description iStation Stainless Steel Plate with Label Fields, Rear Loading, Double Gang, 2-Port | Catalog No.<br>SSFL12 | UPC<br>662620846217 |
|-------------------------------------------------------------------------------------------------|-----------------------|---------------------|
| Loading, Double Gang, 2-Pon                                                                     |                       |                     |