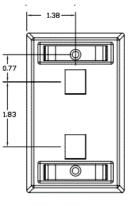

## **Ordering Information**

| Description iStation Stainless Steel Plate with Label Fields, Rear Loading, Double Gang, 2-Port | Catalog No.<br>SSFL12 | UPC<br>662620846217 |
|-------------------------------------------------------------------------------------------------|-----------------------|---------------------|
| Loading, Double Gang, 2-Pon                                                                     |                       |                     |