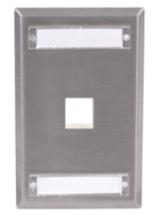

## Stainless Steel Plate with Label Fields, Rear Loading

#### Features

- Fits all Hubbell keystone connections (AV, data and fiber)
- · Secure; Requires removal to access connectivity
- Rear, Flush Mounting Improves Tamper-Resistance
- Manufactured From Type 430 Stainless Steel, Brushed Finish

#### **Ordering Information**

DescriptionColoriStation Stainless Steel Plate, SilverRear Loading, Single Gang,1-Port

Catalog No. SSFL11