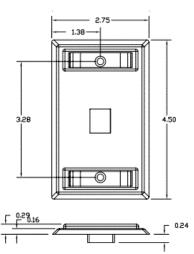

#### **Ordering Information**

DescriptionColoriStation Stainless Steel Plate, SilverRear Loading, Single Gang,1-Port

Catalog No. SSFL11

#### **Specifications**

Keystone

Plate Material

Fits all Hubbell keystone connections (AV, data and fiber) Type 430 stainless steel

UPC

662620846200