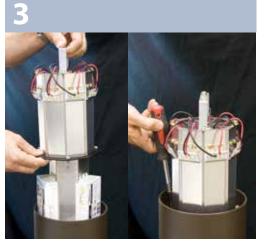

Remove top cap allen screw and lift off top cover and acrylic lens

HUBBELL Outdoor Lighting

three mounting screws, lift out existing unit and disconnect wires

Remove

Insert LED retrofit unit and connect wires, tighten three mounting screws

Replace acrylic lens\* and top cover, tighten top cap allen screw

\*NOTE: Modesto louvers must be removed and replaced with round or square lens, available as an accessory