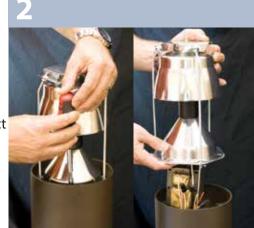

Remove top cap allen screw and lift off top cover and acrylic lens

HUBBELL Outdoor Lighting

three mounting screws, lift out existing unit and disconnect wires

Remove

Insert LED retrofit unit and connect wires, tighten three mounting screws