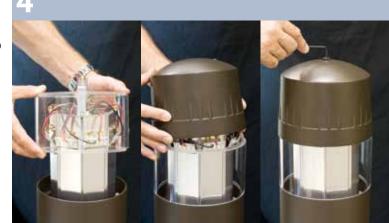

Remove top cap allen screw and lift off top cover and acrylic lens

HUBBELL Outdoor Lighting

three mounting screws, lift out existing unit and disconnect wires

Remove

Insert LED retrofit unit and connect wires, tighten three mounting screws

Replace acrylic lens\* and top cover, tighten top cap allen screw

\*NOTE: Modesto louvers must be removed and replaced with round or square lens, available as an accessory