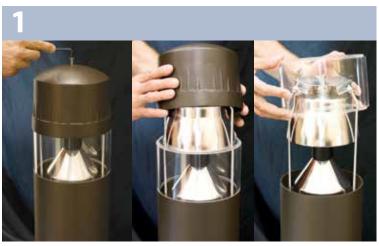

Remove top cap allen screw and lift off top cover and acrylic lens

HUBBELL Outdoor Lighting

three mounting screws, lift out existing unit and disconnect wires

Remove

Insert LED retrofit unit and connect wires, tighten three mounting screws