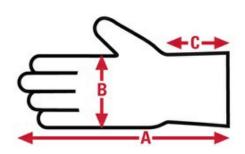

# 1400K

**Leather Palm**Specification Sheet

| Item No: | Size:      | A:    | B:   | C:   | Case Weight | UOM Weight |
|----------|------------|-------|------|------|-------------|------------|
|          |            |       |      |      |             |            |
| 1400KL   | Large      | 10.39 | 5.89 | 2.38 | 39.582 lb.  | 6.597      |
| 1400KM   | Medium     | 10.14 | 6.63 | 2.53 | 36.258 lb.  | 6.043      |
| 1400KS   | Small      | 9.38  | 5.49 | 2.42 | 31.530 lb.  | 5.255      |
| 1400KXL  | X - Large  | 10.54 | 6.61 | 2.44 | 43.548 lb.  | 7.258      |
| 1400KXXL | XX - Large | 11.26 | 7.44 | 3    | 46.062 lb.  | 7.677      |