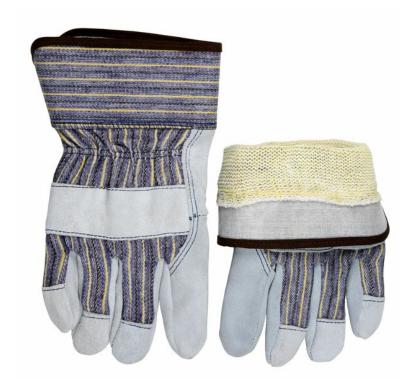

### **PRODUCT DESCRIPTION:**

Double the protection. Our DuPont™ Kevlar® fiber lined leather gloves offer extreme protection for anything the day throws at you. All of these gloves have been tested to give you revolutionary cut protection with traditional coverage and protection of leather. The 1400K features a select shoulder gunn pattern leather palm glove with 2.5" plasticized safety cuff and lined with 10 gauge cotton plated DuPont™ Kevlar®. It has a blue cotton canvas fabric back with black & yellow stripes and shirred elastic.

#### **FEATURES:**

- A select shoulder leather
- Lined with Dupont™ Kevlar® fibers
- 2.5" plasticized safety cuff
- Blue cotton canvas back with black and yellow stripes

Aerospace, Automotive Assembly, Canning, Carpentry, Farming, HVAC, Landscaping, Warehousing

#### **TECHNICAL DATA FOR: 1400K**

Material GroupLeatherProduct TypeLeather Palm

Glove Size Large Material Leather

Leather Cut Split Select Shoulder

Leather TypeCow SkinGradeSelect GradeFeaturesSewn With KEVLAR

InsulatedInsulatedLiningKevlarPatternGunnThumb StyleWing