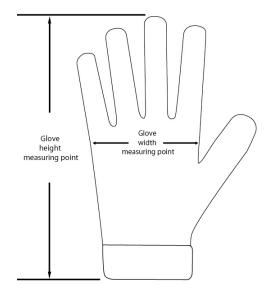

The Grainger Choice badge signals a broad selection of products that deliver quality and value, brought to you by Grainger.

palm side

| Model<br>Number | Size | ANSI/ISEA<br>Cut Level | Glove Length (in.)<br>(Measured from tip of middle<br>finger to cuff end) | Palm Width (in.)<br>(Measured above thumb crotch)               |  |
|-----------------|------|------------------------|---------------------------------------------------------------------------|-----------------------------------------------------------------|--|
| 21AH85          | S    | 4                      | 91/4" ± 1/4"                                                              | $3^{3/4"} \pm {}^{1/4"}$                                        |  |
| 21AH86          | М    | 4                      | 9 <sup>3</sup> /4" ± <sup>1</sup> /4"                                     | $3^{7/8"} \pm {}^{1/4"}$                                        |  |
| 21AH87          | L    | 4                      | 10" ± 1/4"                                                                | $4^{1/8"} \pm ^{1/4"}$                                          |  |
| 21AH88          | XL   | 4                      | 10 <sup>1</sup> /2" ± <sup>1</sup> /4"                                    | 4 <sup>3</sup> / <sub>8</sub> " ± <sup>1</sup> / <sub>4</sub> " |  |
| 21AH89          | 2XL  | 4                      | 11" ± 1/4"                                                                | 45/8" ± 1/4"                                                    |  |

## **GLOVE DIMENSIONAL REFERENCE DRAWING**