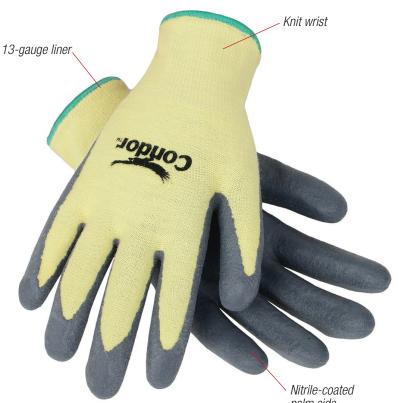

## CUT-RESISTANT GLOVES

KEVLAR® PALM-COATED KNIT GLOVES, FOAMED FINISH

## **KEY PRODUCT ATTRIBUTES**

- Durable
- Comfortable and breathable
- Palm coating offers dexterity, safe/secure grip and comfort while helping to protect against abrasions, punctures, snags, cuts and slashes
- Appropriate for use in wet areas where grip and dexterity are critical. Substitute for leather work gloves.
- Uses: Food handling, butchering
- Coating type/finish: Nitrile, foamed finish, palm side
- Liner material: Kevlar<sup>®</sup>. Standard weight lining allows hands to breathe for cool and comfortable extended-wear protection.
- Cuff binding color:
  - S: Red M: Green L: Brown XL: Blue 2XL: Black

The Grainger Choice badge signals a broad selection of products that deliver quality and value, brought to you by Grainger.

palm side

| Model<br>Number | Size | ANSI/ISEA<br>Cut Level | Glove Length (in.)<br>(Measured from tip of middle<br>finger to cuff end) | Palm Width (in.)<br>(Measured above thumb crotch)               |  |
|-----------------|------|------------------------|---------------------------------------------------------------------------|-----------------------------------------------------------------|--|
| 21AH85          | S    | 4                      | 91/4" ± 1/4"                                                              | $3^{3/4"} \pm {}^{1/4"}$                                        |  |
| 21AH86          | М    | 4                      | 9 <sup>3</sup> /4" ± <sup>1</sup> /4"                                     | $3^{7/8"} \pm {}^{1/4"}$                                        |  |
| 21AH87          | L    | 4                      | 10" ± 1/4"                                                                | $4^{1/8"} \pm ^{1/4"}$                                          |  |
| 21AH88          | XL   | 4                      | 10 <sup>1</sup> /2" ± <sup>1</sup> /4"                                    | 4 <sup>3</sup> / <sub>8</sub> " ± <sup>1</sup> / <sub>4</sub> " |  |
| 21AH89          | 2XL  | 4                      | 11" ± 1/4"                                                                | 45/8" ± 1/4"                                                    |  |