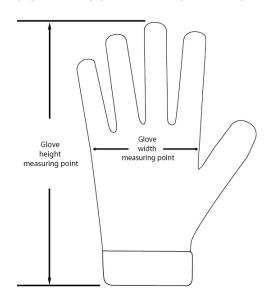

S: Red

M: Green

L: Brown XL: Blue

2XL: Black

The Grainger Choice badge signals a broad selection of products that deliver quality and value, brought to you by Grainger.

| Model<br>Number | Size | ANSI/ISEA<br>Cut Level | Glove Length (in.)<br>(Measured from tip of middle<br>finger to cuff end) | Palm Width (in.)<br>(Measured above thumb crotch)               |
|-----------------|------|------------------------|---------------------------------------------------------------------------|-----------------------------------------------------------------|
| 21AH68          | S    | 4                      | 87/8" ± 1/4"                                                              | 3 <sup>3</sup> / <sub>4</sub> " ± <sup>1</sup> / <sub>4</sub> " |
| 21AH69          | М    | 4                      | 9 <sup>3</sup> / <sub>8</sub> " ± <sup>1</sup> / <sub>4</sub> "           | 37/8" ± 1/4"                                                    |
| 21AH70          | L    | 4                      | 9 <sup>3</sup> / <sub>4</sub> " ± <sup>1</sup> / <sub>4</sub> "           | 4" ± 1/4"                                                       |
| 21AH71          | XL   | 4                      | 10½" ± ½"                                                                 | 41/8" ± 1/4"                                                    |
| 21AH72          | 2XL  | 4                      | 10½" ± ½"                                                                 | 4 <sup>3</sup> /8" ± <sup>1</sup> / <sub>4</sub> "              |

## **GLOVE DIMENSIONAL REFERENCE DRAWING**

©2016 W.W. Grainger, Inc. W-YEXC518-4