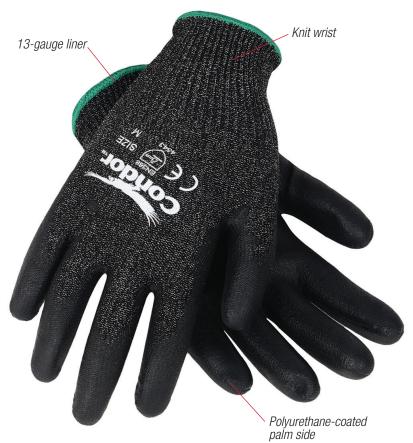

## **CUT-RESISTANT GLOVES**

NYLON/FIBERGLASS BLEND PALM-COATED KNIT GLOVES, SMOOTH FINISH

## **KEY PRODUCT ATTRIBUTES**

- Durable
- Comfortable and breathable
- Palm coating offers dexterity, safe/secure grip and comfort while helping to protect against abrasions, punctures, snags, cuts and slashes
- Appropriate for use in wet areas where grip and dexterity are critical.
   Substitute for leather work gloves.
- Uses: Automotive and light assembly, construction, maintenance, shipping/receiving, electronics and small parts assembly
- Coating type/finish: Polyurethane, smooth finish, palm side
- Liner material: Nylon/fiberglass. Standard weight lining allows hands to breathe for cool and comfortable extended-wear protection.
- Cuff binding color:

S: Red

M: Green

L: Brown XL: Blue

2XL: Black

The Grainger Choice badge signals a broad selection of products that deliver quality and value, brought to you by Grainger.

| Model<br>Number | Size | ANSI/ISEA<br>Cut Level | Glove Length (in.)<br>(Measured from tip of middle<br>finger to cuff end) | Palm Width (in.)<br>(Measured above thumb crotch)               |
|-----------------|------|------------------------|---------------------------------------------------------------------------|-----------------------------------------------------------------|
| 21AH68          | S    | 4                      | 87/8" ± 1/4"                                                              | 3 <sup>3</sup> / <sub>4</sub> " ± <sup>1</sup> / <sub>4</sub> " |
| 21AH69          | М    | 4                      | 9 <sup>3</sup> / <sub>8</sub> " ± <sup>1</sup> / <sub>4</sub> "           | 37/8" ± 1/4"                                                    |
| 21AH70          | L    | 4                      | 9 <sup>3</sup> / <sub>4</sub> " ± <sup>1</sup> / <sub>4</sub> "           | 4" ± 1/4"                                                       |
| 21AH71          | XL   | 4                      | 10½" ± ½"                                                                 | 41/8" ± 1/4"                                                    |
| 21AH72          | 2XL  | 4                      | 10½" ± ½"                                                                 | 4 <sup>3</sup> /8" ± <sup>1</sup> / <sub>4</sub> "              |