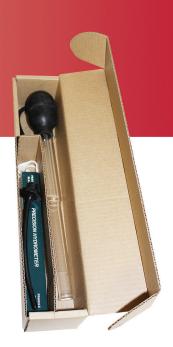

## **VEE GEE® Battery Acid Testing Syphon Set**

The VEE GEE Battery Acid Testing Syphon set is used in many Industrial Settings Including:

- Fleet Maintenance
- Automotive Services
- Solar Powered System Maintenance
- General Industrial Applications

The Set Includes: a specific gravity hydrometer, glass syphon: tube w/rubber bulb, nozzle and clamp. The rubber parts are made of nitrile rubber, which is chemically inert and durable. A reinforced box provides storage and is compartmented to eliminate breakage. Replacement parts are available.