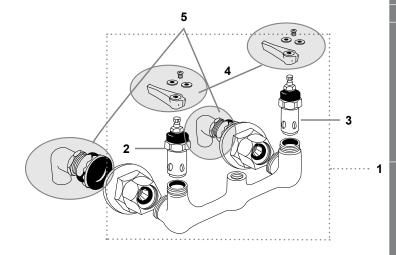

## SPLASH MOUNT FAUCETS – 8" O.C. – SWING SPOUTS KN54 • KL54 SERIES

| 1        | KL54-Y001              | FAUCET BODY ASSEMBLY                                                    |
|----------|------------------------|-------------------------------------------------------------------------|
| <u> </u> | KL54-1001<br>KL50-Y007 |                                                                         |
| 2        |                        | HOT VALVE ASSEMBLY - 1/2 TURN - COMPRESSION                             |
|          | KL50-Y007-CCV          |                                                                         |
|          | KL50-Y007-KT           | HOT VALVE ASSEMBLY – 1/4 TURN – COMPRESSION – WITH HANDLE               |
|          | KL50-Y007CVKT          | HOT VALVE ASSEMBLY - ¼ TURN - CERAMIC - WITH HANDLE                     |
| 3        | KL50-Y006              | COLD VALVE ASSEMBLY - 1/4 TURN - COMPRESSION                            |
|          | KL50-Y006-CCV          | COLD VALVE ASSEMBLY - ¼ TURN - CERAMIC                                  |
|          | KL50-Y006-KT           | COLD VALVE ASSEMBLY - 1/4 TURN - COMPRESSION - WITH HANDLE              |
|          | KL50-Y006CVKT          | COLD VALVE ASSEMBLY – ¼ TURN – CERAMIC – WITH HANDLE                    |
| 4        | K50-0110               | LEVER HANDLE REPLACEMENT KIT W/SCREW                                    |
|          | K50-0001               | WRIST BLADE HANDLES, PAIR, 4"                                           |
|          | K50-0001-6             | WRIST BLADE HANDLES, PAIR, 6"                                           |
|          | KL40-1000              |                                                                         |
|          | KL40-2020              | MOUNTING KIT, CLOSE ELBOWS                                              |
| 6        | KL50-X132              | STREAM REGULATOR SCREEN                                                 |
|          | KS11-12-X006           | TUBULAR SWING SPOUT, S/S, 6"                                            |
|          | KS11-12-X008           | TUBULAR SWING SPOUT, S/S, 8"                                            |
|          | KS11-12-X010           | TUBULAR SWING SPOUT, S/S, 10"                                           |
|          | KS11-12-X012           | TUBULAR SWING SPOUT, S/S, 12"                                           |
|          | KS11-12-X112           | TUBULAR SWING SPOUT, S/S, 12" (FOR JOINTED APPLICATIONS ONLY)           |
|          | KS11-12-X014           | TUBULAR SWING SPOUT, S/S, 14"                                           |
|          | KS11-12-X016           | TUBULAR SWING SPOUT, S/S, 16"                                           |
|          | KS11-12-X018A          | TUBULAR SWING SPOUT, S/S, 18"                                           |
|          | KN50-X120              | AERATOR 55/64 STREAM FEMALE 2.2 GPM                                     |
|          | KN50-X201              | AERATOR 55/64 STREAM FEMALE 2.2 GPM VANDAL RESISTANT                    |
|          | KN50-X120-F            | AERATOR 55/64 STREAM FEMALE 1.5 GPM ANTI-MICROBIAL                      |
|          | KN50-X201-F            | AERATOR 55/64 LAMINAR FEMALE 1.5 GPM VANDAL RESISTANT<br>ANTI-MICROBIAL |
|          | KN50-X120-A            | AERATOR 55/64 STREAM FEMALE .5 GPM                                      |
|          | KN50-X235-F            | AERATOR 55/64 PC SPRAY FEMALE .35 GPM                                   |
|          | KN50-X335-F            | AERATOR 55/64 PC SPRAY .35 GPM FEMALE VANDAL RESISTANT                  |
|          | KN50-X201-A            | AERATOR 55/64 PC SPRAY FEMALE .5 GPM VANDAL RESISTANT                   |
|          | KN50-X120-M            | AERATOR 55/64 PC SPRAY FEMALE 1.0 GPM                                   |
|          | KN50-X120S-06          | AERATOR 55/64 ROSE SPRAY FEMALE 6.0 GPM                                 |
|          | KN50-X203-F            | AERATOR 15/16 LAMINAR FEMALE 1.5 GPM VANDAL RESISTANT<br>ANTI-MICROBIAL |
|          | KN50-X203-A            | AERATOR 15/16 PC SPRAY FEMALE .5 GPM VANDAL RESISTANT                   |
|          | KN50-X203              | AERATOR 15/16 STREAM FEMALE 2.2 GPM VANDAL RESISTANT                    |
|          | KN50-X121              | AERATOR 15/16 STREAM FEMALE 2.2 GPM                                     |
|          | KN50-X121-F            | AERATOR 15/16 STREAM FEMALE 2.2 GPM ANTI-MICROBIAL                      |
|          | KN50-X121-A            | AERATOR 15/16 PC SPRAY FEMALE .5 GPM                                    |
|          | KN50-X120-F            | AERATOR 15/16 LAMINAR FEMALE 1.5 ANTI-MICROBIAL                         |
|          | KN50-X305-A            | AERATOR 13/16-27 PC SPRAY FEMALE VANDAL RESISTANT                       |