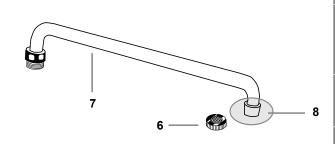

## SPLASH MOUNT FAUCETS – 8" O.C. – SWING SPOUTS KN54 • KL54 SERIES

| 1        | KL54-Y001              | FAUCET BODY ASSEMBLY                                                    |
|----------|------------------------|-------------------------------------------------------------------------|
| <u> </u> | KL54-1001<br>KL50-Y007 |                                                                         |
| 2        |                        | HOT VALVE ASSEMBLY - 1/2 TURN - COMPRESSION                             |
|          | KL50-Y007-CCV          |                                                                         |
|          | KL50-Y007-KT           | HOT VALVE ASSEMBLY – 1/4 TURN – COMPRESSION – WITH HANDLE               |
|          | KL50-Y007CVKT          | HOT VALVE ASSEMBLY - ¼ TURN - CERAMIC - WITH HANDLE                     |
| 3        | KL50-Y006              | COLD VALVE ASSEMBLY - 1/4 TURN - COMPRESSION                            |
|          | KL50-Y006-CCV          | COLD VALVE ASSEMBLY - ¼ TURN - CERAMIC                                  |
|          | KL50-Y006-KT           | COLD VALVE ASSEMBLY - 1/4 TURN - COMPRESSION - WITH HANDLE              |
|          | KL50-Y006CVKT          | COLD VALVE ASSEMBLY – ¼ TURN – CERAMIC – WITH HANDLE                    |
| 4        | K50-0110               | LEVER HANDLE REPLACEMENT KIT W/SCREW                                    |
|          | K50-0001               | WRIST BLADE HANDLES, PAIR, 4"                                           |
|          | K50-0001-6             | WRIST BLADE HANDLES, PAIR, 6"                                           |
|          | KL40-1000              |                                                                         |
|          | KL40-2020              | MOUNTING KIT, CLOSE ELBOWS                                              |
| 6        | KL50-X132              | STREAM REGULATOR SCREEN                                                 |
|          | KS11-12-X006           | TUBULAR SWING SPOUT, S/S, 6"                                            |
|          | KS11-12-X008           | TUBULAR SWING SPOUT, S/S, 8"                                            |
|          | KS11-12-X010           | TUBULAR SWING SPOUT, S/S, 10"                                           |
|          | KS11-12-X012           | TUBULAR SWING SPOUT, S/S, 12"                                           |
|          | KS11-12-X112           | TUBULAR SWING SPOUT, S/S, 12" (FOR JOINTED APPLICATIONS ONLY)           |
|          | KS11-12-X014           | TUBULAR SWING SPOUT, S/S, 14"                                           |
|          | KS11-12-X016           | TUBULAR SWING SPOUT, S/S, 16"                                           |
|          | KS11-12-X018A          | TUBULAR SWING SPOUT, S/S, 18"                                           |
|          | KN50-X120              | AERATOR 55/64 STREAM FEMALE 2.2 GPM                                     |
|          | KN50-X201              | AERATOR 55/64 STREAM FEMALE 2.2 GPM VANDAL RESISTANT                    |
|          | KN50-X120-F            | AERATOR 55/64 STREAM FEMALE 1.5 GPM ANTI-MICROBIAL                      |
|          | KN50-X201-F            | AERATOR 55/64 LAMINAR FEMALE 1.5 GPM VANDAL RESISTANT<br>ANTI-MICROBIAL |
|          | KN50-X120-A            | AERATOR 55/64 STREAM FEMALE .5 GPM                                      |
|          | KN50-X235-F            | AERATOR 55/64 PC SPRAY FEMALE .35 GPM                                   |
|          | KN50-X335-F            | AERATOR 55/64 PC SPRAY .35 GPM FEMALE VANDAL RESISTANT                  |
|          | KN50-X201-A            | AERATOR 55/64 PC SPRAY FEMALE .5 GPM VANDAL RESISTANT                   |
|          | KN50-X120-M            | AERATOR 55/64 PC SPRAY FEMALE 1.0 GPM                                   |
|          | KN50-X120S-06          | AERATOR 55/64 ROSE SPRAY FEMALE 6.0 GPM                                 |
|          | KN50-X203-F            | AERATOR 15/16 LAMINAR FEMALE 1.5 GPM VANDAL RESISTANT<br>ANTI-MICROBIAL |
|          | KN50-X203-A            | AERATOR 15/16 PC SPRAY FEMALE .5 GPM VANDAL RESISTANT                   |
|          | KN50-X203              | AERATOR 15/16 STREAM FEMALE 2.2 GPM VANDAL RESISTANT                    |
|          | KN50-X121              | AERATOR 15/16 STREAM FEMALE 2.2 GPM                                     |
|          | KN50-X121-F            | AERATOR 15/16 STREAM FEMALE 2.2 GPM ANTI-MICROBIAL                      |
|          | KN50-X121-A            | AERATOR 15/16 PC SPRAY FEMALE .5 GPM                                    |
|          | KN50-X120-F            | AERATOR 15/16 LAMINAR FEMALE 1.5 ANTI-MICROBIAL                         |
|          | KN50-X305-A            | AERATOR 13/16-27 PC SPRAY FEMALE VANDAL RESISTANT                       |