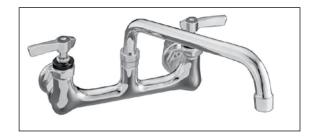

## SPLASH MOUNT FAUCETS – 8" O.C. – SWING SPOUTS KN54 • KL54 SERIES

| 1        | KL54-Y001              | FAUCET BODY ASSEMBLY                                                    |
|----------|------------------------|-------------------------------------------------------------------------|
| <u> </u> | KL54-1001<br>KL50-Y007 |                                                                         |
| 2        |                        | HOT VALVE ASSEMBLY - 1/2 TURN - COMPRESSION                             |
|          | KL50-Y007-CCV          |                                                                         |
|          | KL50-Y007-KT           | HOT VALVE ASSEMBLY – 1/4 TURN – COMPRESSION – WITH HANDLE               |
|          | KL50-Y007CVKT          | HOT VALVE ASSEMBLY - ¼ TURN - CERAMIC - WITH HANDLE                     |
| 3        | KL50-Y006              | COLD VALVE ASSEMBLY - 1/4 TURN - COMPRESSION                            |
|          | KL50-Y006-CCV          | COLD VALVE ASSEMBLY - ¼ TURN - CERAMIC                                  |
|          | KL50-Y006-KT           | COLD VALVE ASSEMBLY - 1/4 TURN - COMPRESSION - WITH HANDLE              |
|          | KL50-Y006CVKT          | COLD VALVE ASSEMBLY – ¼ TURN – CERAMIC – WITH HANDLE                    |
| 4        | K50-0110               | LEVER HANDLE REPLACEMENT KIT W/SCREW                                    |
|          | K50-0001               | WRIST BLADE HANDLES, PAIR, 4"                                           |
|          | K50-0001-6             | WRIST BLADE HANDLES, PAIR, 6"                                           |
|          | KL40-1000              |                                                                         |
|          | KL40-2020              | MOUNTING KIT, CLOSE ELBOWS                                              |
| 6        | KL50-X132              | STREAM REGULATOR SCREEN                                                 |
|          | KS11-12-X006           | TUBULAR SWING SPOUT, S/S, 6"                                            |
|          | KS11-12-X008           | TUBULAR SWING SPOUT, S/S, 8"                                            |
|          | KS11-12-X010           | TUBULAR SWING SPOUT, S/S, 10"                                           |
|          | KS11-12-X012           | TUBULAR SWING SPOUT, S/S, 12"                                           |
|          | KS11-12-X112           | TUBULAR SWING SPOUT, S/S, 12" (FOR JOINTED APPLICATIONS ONLY)           |
|          | KS11-12-X014           | TUBULAR SWING SPOUT, S/S, 14"                                           |
|          | KS11-12-X016           | TUBULAR SWING SPOUT, S/S, 16"                                           |
|          | KS11-12-X018A          | TUBULAR SWING SPOUT, S/S, 18"                                           |
|          | KN50-X120              | AERATOR 55/64 STREAM FEMALE 2.2 GPM                                     |
|          | KN50-X201              | AERATOR 55/64 STREAM FEMALE 2.2 GPM VANDAL RESISTANT                    |
|          | KN50-X120-F            | AERATOR 55/64 STREAM FEMALE 1.5 GPM ANTI-MICROBIAL                      |
|          | KN50-X201-F            | AERATOR 55/64 LAMINAR FEMALE 1.5 GPM VANDAL RESISTANT<br>ANTI-MICROBIAL |
|          | KN50-X120-A            | AERATOR 55/64 STREAM FEMALE .5 GPM                                      |
|          | KN50-X235-F            | AERATOR 55/64 PC SPRAY FEMALE .35 GPM                                   |
|          | KN50-X335-F            | AERATOR 55/64 PC SPRAY .35 GPM FEMALE VANDAL RESISTANT                  |
|          | KN50-X201-A            | AERATOR 55/64 PC SPRAY FEMALE .5 GPM VANDAL RESISTANT                   |
|          | KN50-X120-M            | AERATOR 55/64 PC SPRAY FEMALE 1.0 GPM                                   |
|          | KN50-X120S-06          | AERATOR 55/64 ROSE SPRAY FEMALE 6.0 GPM                                 |
|          | KN50-X203-F            | AERATOR 15/16 LAMINAR FEMALE 1.5 GPM VANDAL RESISTANT<br>ANTI-MICROBIAL |
|          | KN50-X203-A            | AERATOR 15/16 PC SPRAY FEMALE .5 GPM VANDAL RESISTANT                   |
|          | KN50-X203              | AERATOR 15/16 STREAM FEMALE 2.2 GPM VANDAL RESISTANT                    |
|          | KN50-X121              | AERATOR 15/16 STREAM FEMALE 2.2 GPM                                     |
|          | KN50-X121-F            | AERATOR 15/16 STREAM FEMALE 2.2 GPM ANTI-MICROBIAL                      |
|          | KN50-X121-A            | AERATOR 15/16 PC SPRAY FEMALE .5 GPM                                    |
|          | KN50-X120-F            | AERATOR 15/16 LAMINAR FEMALE 1.5 ANTI-MICROBIAL                         |
|          | KN50-X305-A            | AERATOR 13/16-27 PC SPRAY FEMALE VANDAL RESISTANT                       |