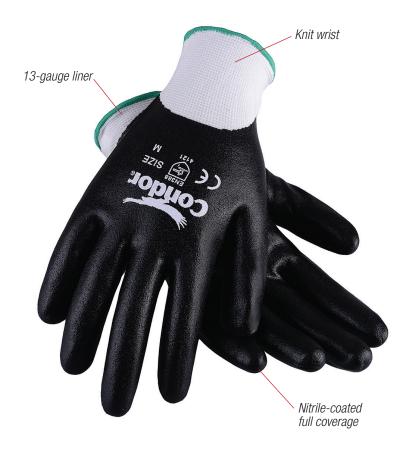

## **COATED GLOVES**

NITRILE FULL-COVERAGE COATING NYLON GLOVES, SMOOTH FINISH

## **KEY PRODUCT ATTRIBUTES**

- Durable
- Comfortable and breathable
- Full-coverage coating
- Appropriate for use in wet areas where grip and dexterity are critical. Substitute for leather work gloves.
- Uses: Automotive assembly, general maintenance work, small part handling
- Coating type/finish: Nitrile, smooth finish, full coverage
- Liner material: Nylon. Standard weight lining allows hands to breathe for cool and comfortable extended-wear protection.
- Cuff binding color: