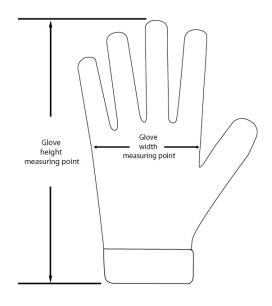

S: Red M: Green

L: Brown

XL: Blue

2XL: Black

The Grainger Choice badge signals a broad selection of products that deliver quality and value, brought to you by Grainger.

| Model<br>Number | Size | Glove Length (in.)<br>(Measured from tip of middle finger to cuff end) | Palm Width (in.)<br>(Measured above thumb crotch)               |  |
|-----------------|------|------------------------------------------------------------------------|-----------------------------------------------------------------|--|
| 20GZ61          | S    | 91/4" ± 1/4"                                                           | 31/2" ± 1/4"                                                    |  |
| 20GZ62          | М    | 9 <sup>1</sup> / <sub>2</sub> " ± <sup>1</sup> / <sub>4</sub> "        | $3^{5/8}$ " $\pm$ $^{1/4}$ "                                    |  |
| 20GZ63          | L    | 10" ± 1/4"                                                             | 3 <sup>3</sup> / <sub>4</sub> " ± <sup>1</sup> / <sub>4</sub> " |  |
| 20GZ64          | XL   | 10 <sup>3</sup> /8" ± <sup>1</sup> /4"                                 | 4" ± 1/4"                                                       |  |
| 20GZ60          | 2XL  | 10 <sup>3</sup> / <sub>4</sub> " ± <sup>1</sup> / <sub>4</sub> "       | 41/4" ± 1/4"                                                    |  |

## **GLOVE DIMENSIONAL REFERENCE DRAWING**

©2016 W.W. Grainger, Inc. W-YEXC518-1