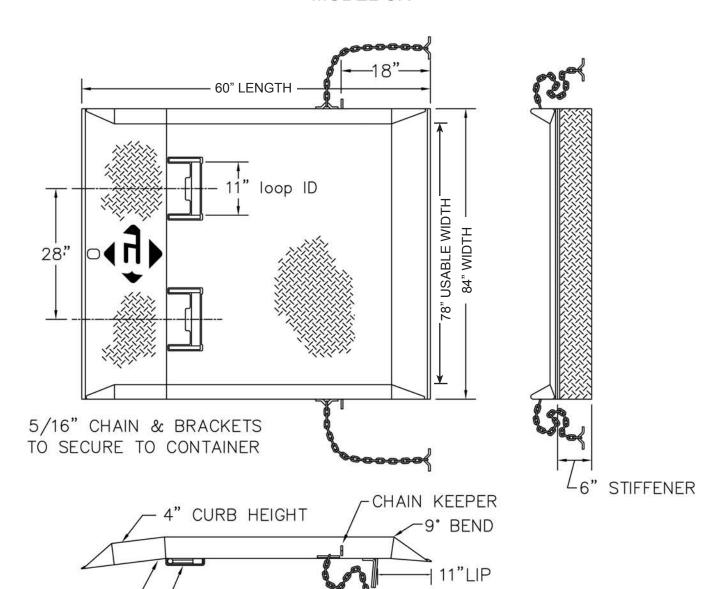

## Container Ramp Model CR

The perfect answer for loading and unloading shipping containers.

- · Built tough to withstand heavy use
- Safely navigate the transition from ground to the bed of the container
- Manufactured for use with hand or powered equipment
- Full width stiffener provides strength and secure fit against the container
- Locking chains with a specially designed keeper allow you to easily lock ramp into the holes in the container
- Standard sized Container Ramps are available in 15K, 20K, 25K, and 30K capacities. Other sizes available



allow you to

- RUGGED
- **EFFICIENT**
- SAFE
- **ECONOMICAL**

Manufactured and tested in compliance with ANSI Standard MH30.2

## PORTABLE STEEL CONTAINER RAMP MODEL CR





UNDERSTRUCTURE

7° BEND