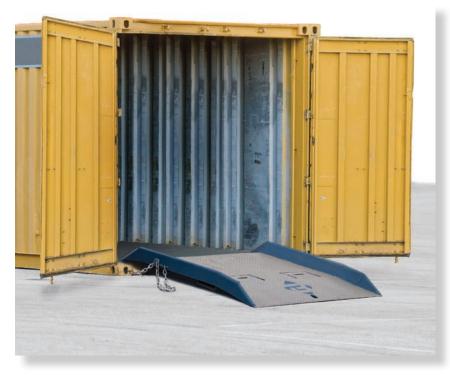

## Container Ramp Model CR

The perfect answer for loading and unloading shipping containers.

- · Built tough to withstand heavy use
- Safely navigate the transition from ground to the bed of the container
- Manufactured for use with hand or powered equipment
- Full width stiffener provides strength and secure fit against the container
- Locking chains with a specially designed keeper allow you to easily lock ramp into the holes in the container
- Standard sized Container Ramps are available in 15K, 20K, 25K, and 30K capacities. Other sizes available