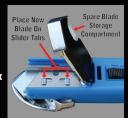

  Place NEW blade on slider by aligning the
- Place NEW blade on slider by aligning the cut-outs of blade to the slide tabs.

- For left-hand use place sharp side of blade to the left and for right-hand use place sharp side of blade to the right.
- 6. Rotate blade storage compartment down to close.
  - Holding the blade storage compartment in place with either your thumb or index finger, push front of knife down on a hard surface to LOCK (see photo at right).