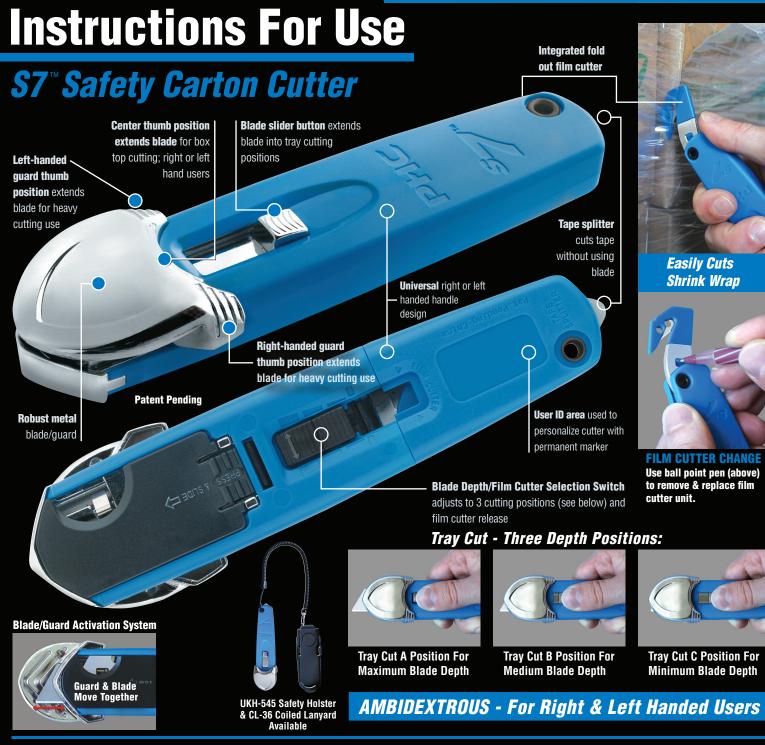

## **BLADE CHANGE**

- Open blade compartment by pressing down on tab as indicated on the back of knife: slide forward and then raise up.
- 2. Remove USED blade and dispose of safely.
- Remove a NEW blade with thumb and index finger from storage compartment.