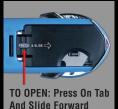

  Place NEW blade on slider by aligning the
- Place NEW blade on slider by aligning the cut-outs of blade to the slide tabs.

- For left-hand use place sharp side of blade to the left and for right-hand use place sharp side of blade to the right.
- 6. Rotate blade storage compartment down to close.
  - Holding the blade storage compartment in place with either your thumb or index finger, push front of knife down on a hard surface to LOCK (see photo at right).