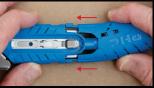

## Customizing Your S8 For Right Or Left Handed Users

Squeeze release tabs and pull the handles apart.

Rotate 180 degrees and snap the handle back into the body to close.

**Reverse blade orientation** by going into the blade change position and turn blade over.