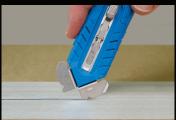

## **Features & Functions**

**Blade Change** 

While depressing blade

change tab slide button

forward into the blade change

position and remove blade.

Grasp both sides of the black

spare blade compartment

and pull back until it locks

blade. Close spare blade

compartment.

into place. Remove left most

Tape Cut

Top Cut

• Integrated Blade Storage

Tray Cut / Window Cut