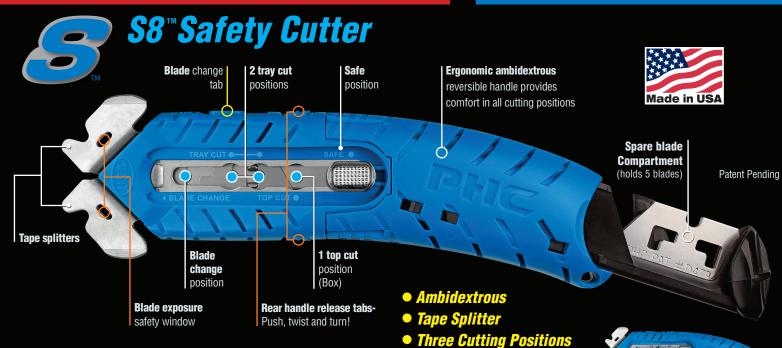

## **Features & Functions**

**Blade Change** 

While depressing blade

change tab slide button

forward into the blade change

position and remove blade.

Grasp both sides of the black

spare blade compartment

and pull back until it locks

blade. Close spare blade

compartment.

into place. Remove left most

Tape Cut

Top Cut

• Integrated Blade Storage

Tray Cut / Window Cut

## Customizing Your S8 For Right Or Left Handed Users

Squeeze release tabs and pull the handles apart.

Rotate 180 degrees and snap the handle back into the body to close.

**Reverse blade orientation** by going into the blade change position and turn blade over.

For Information Call: (800) 229-2233 Email: info@phcsafety.com www.phcsafety.com

2233 Use only S Series replacement blades: # SP-017, SPD-017

or PBDSP017B

**Align and place** new blade on the index. Slide button back to the safe position.