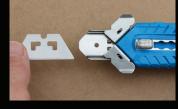

For Information Call: (800) 229-2233 Email: info@phcsafety.com www.phcsafety.com

2233 Use only S Series replacement blades: # SP-017, SPD-017

or PBDSP017B

**Align and place** new blade on the index. Slide button back to the safe position.