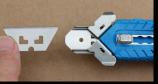

## **Features & Functions**

**Blade Change** 

While depressing blade

change tab slide button

forward into the blade change

position and remove blade.

Grasp both sides of the black

spare blade compartment

and pull back until it locks

blade. Close spare blade

compartment.

into place. Remove left most

Tape Cut

Top Cut

• Integrated Blade Storage

Tray Cut / Window Cut