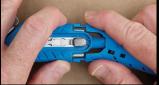

## Customizing Your S8 For Right Or Left Handed Users

Squeeze release tabs and pull the handles apart.

Rotate 180 degrees and snap the handle back into the body to close.

**Reverse blade orientation** by going into the blade change position and turn blade over.