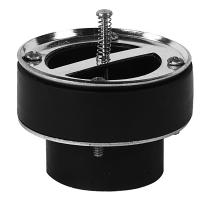

# **BV** Internal Backwater Valve

### Specification

Watts Light Commercial BV bronze backwater valve with neoprene seal and float, stainless steel light tension spring.

| Pipe Size |             |  |
|-----------|-------------|--|
| Suffix    | Description |  |
| -2        | 2"(51)      |  |
| -3        | 3"(76)      |  |
| -4        | 4"(102)     |  |