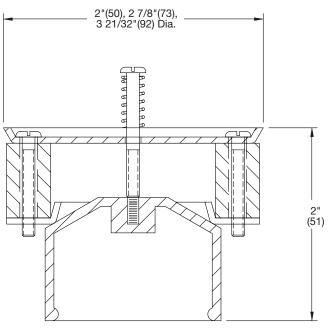

### Specification

Watts Light Commercial BV bronze backwater valve with neoprene seal and float, stainless steel light tension spring.

| Pipe Size |             |  |
|-----------|-------------|--|
| Suffix    | Description |  |
| -2        | 2"(51)      |  |
| -3        | 3"(76)      |  |
| -4        | 4"(102)     |  |