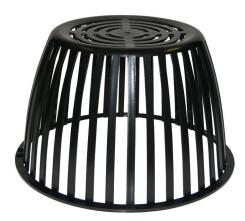

## **B2-DM** Roof Drain Dome

## Specification

Watts B2-DM black polyethylene roof dome.

| Options |         |                              |      |
|---------|---------|------------------------------|------|
| Suffix  | EDP #   | Description                  | Qty. |
| B2-DM   | 8132374 | Black Polyethylene Roof Dome |      |