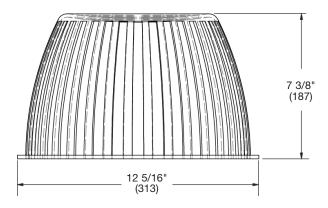

## **B2-DM** Roof Drain Dome

## Specification

Watts B2-DM black polyethylene roof dome.

| Options |         |                              |      |
|---------|---------|------------------------------|------|
| Suffix  | EDP #   | Description                  | Qty. |
| B2-DM   | 8132374 | Black Polyethylene Roof Dome |      |