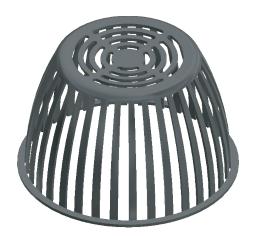

## **B2-DM** Roof Drain Dome

## Specification

Watts B2-DM black polyethylene roof dome.

| Options |         |                              |      |
|---------|---------|------------------------------|------|
| Suffix  | EDP #   | Description                  | Qty. |
| B2-DM   | 8132374 | Black Polyethylene Roof Dome |      |