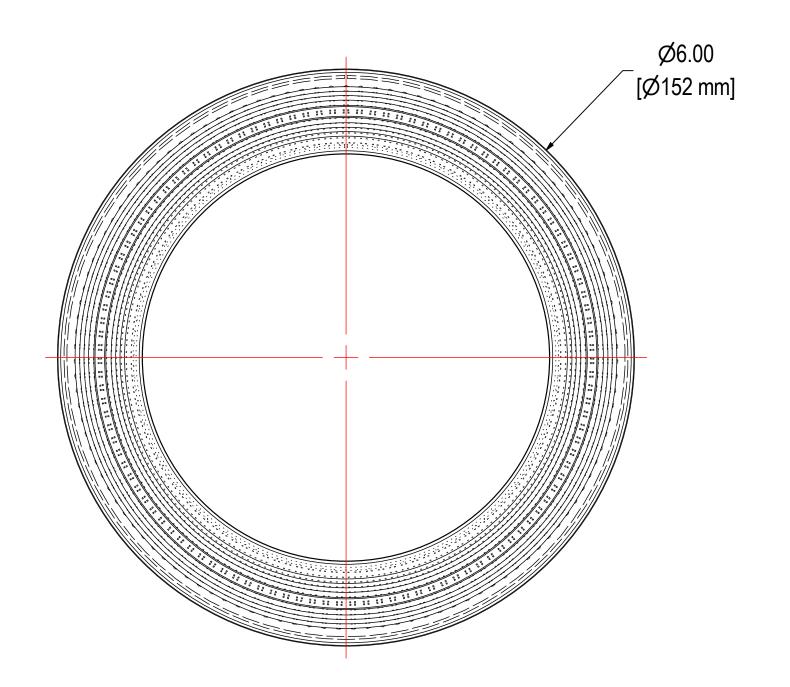

| ELEMENT SPECS |                     |                    |  |
|---------------|---------------------|--------------------|--|
| PART NUMBER   | 32-02               |                    |  |
| MATERIAL      | PAPER               |                    |  |
| FLOW RATE     | 175 CFM             | 297 m³/hr          |  |
| SURFACE AREA  | 2.0 ft <sup>2</sup> | 0.2 m <sup>2</sup> |  |
| I.D.          | 4.25"               | 108mm              |  |
| O.D.          | 6.00"               | 152mm              |  |
| HEIGHT        | 2.50"               | 64mm               |  |