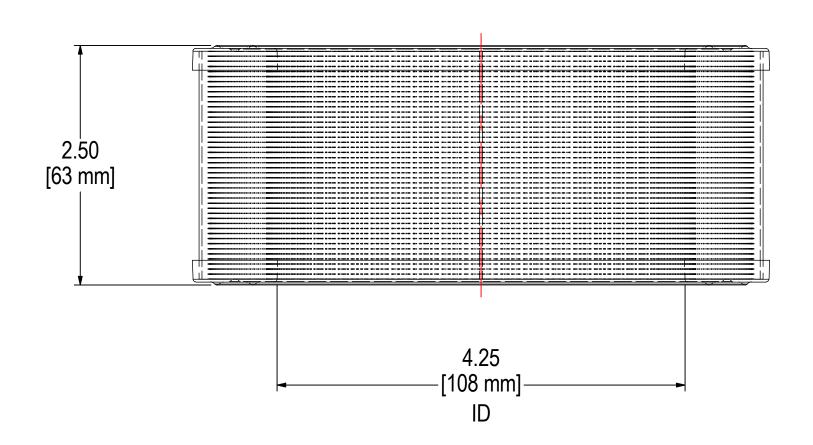

| ELEMENT SPECS |                     |                    |  |
|---------------|---------------------|--------------------|--|
| PART NUMBER   | 32-02               |                    |  |
| MATERIAL      | PAPER               |                    |  |
| FLOW RATE     | 175 CFM             | 297 m³/hr          |  |
| SURFACE AREA  | 2.0 ft <sup>2</sup> | 0.2 m <sup>2</sup> |  |
| I.D.          | 4.25"               | 108mm              |  |
| O.D.          | 6.00"               | 152mm              |  |
| HEIGHT        | 2.50"               | 64mm               |  |