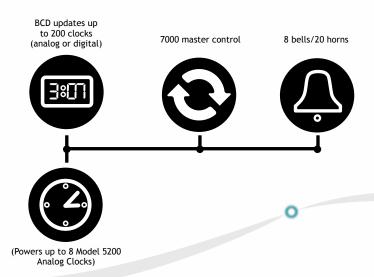

Clocks & bells sold separately.

- Improves punctuality, productivity & efficiency
- Synchronizes up to 200 analog or digital wall clocks
- Powers up to 8 analog clocks (part #5200), up to 35 bells (part #41361, 41392) and up to 20 horns (part #41362)
- O Schedules up to 300 bell or horn events
- O Automatic Daylight Saving Time adjustment
- Automatic Time correction within 2 minutes of power restoration

## TIMETRAX Sync 7000

Master Clock Controller

| SPECIFICATIONS  |                                                                                   |
|-----------------|-----------------------------------------------------------------------------------|
| Time Set        | Manual                                                                            |
| Power Output    | 800mA                                                                             |
| BCD Updates     | Up to 200 clocks, 8 bells & 20 horns<br>(powers up to 8 model 5200 Analog Clocks) |
| Operating Temp  | -30°F (-34.44°C) to 130°F (54.44°C)                                               |
| Display         | LCD, time & date                                                                  |
| Housing         | Textured powder coat surface metal                                                |
| Color           | Black                                                                             |
| Mounting        | Wall Mount                                                                        |
| Warranty        | 1-Year manufacturer's limited warranty                                            |
| Dimensions      | 5.5inW x 7.125inH x 1.75inD<br>(13.9cm x 18.1cm x 4.4cm)                          |
| Weight          | 1.81lbs (.81kg)                                                                   |
| Shipping Weight | 4.451lbs (2.01kg)                                                                 |