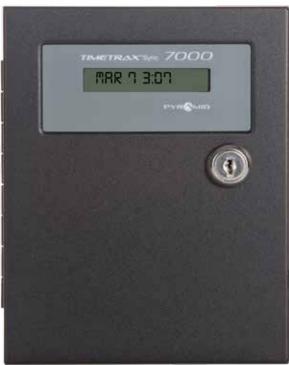

Master Clock Controller

## TIMETRAX Sync 7000

Master Clock Controller

| SPECIFICATIONS  |                                                                                   |
|-----------------|-----------------------------------------------------------------------------------|
| Time Set        | Manual                                                                            |
| Power Output    | 800mA                                                                             |
| BCD Updates     | Up to 200 clocks, 8 bells & 20 horns<br>(powers up to 8 model 5200 Analog Clocks) |
| Operating Temp  | -30°F (-34.44°C) to 130°F (54.44°C)                                               |
| Display         | LCD, time & date                                                                  |
| Housing         | Textured powder coat surface metal                                                |
| Color           | Black                                                                             |
| Mounting        | Wall Mount                                                                        |
| Warranty        | 1-Year manufacturer's limited warranty                                            |
| Dimensions      | 5.5inW x 7.125inH x 1.75inD<br>(13.9cm x 18.1cm x 4.4cm)                          |
| Weight          | 1.81lbs (.81kg)                                                                   |
| Shipping Weight | 4.451lbs (2.01kg)                                                                 |