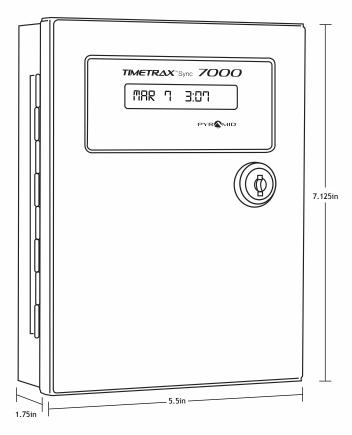

## TIMETRAX Sync 7000

Master Clock Controller

| SPECIFICATIONS  |                                                                                   |
|-----------------|-----------------------------------------------------------------------------------|
| Time Set        | Manual                                                                            |
| Power Output    | 800mA                                                                             |
| BCD Updates     | Up to 200 clocks, 8 bells & 20 horns<br>(powers up to 8 model 5200 Analog Clocks) |
| Operating Temp  | -30°F (-34.44°C) to 130°F (54.44°C)                                               |
| Display         | LCD, time & date                                                                  |
| Housing         | Textured powder coat surface metal                                                |
| Color           | Black                                                                             |
| Mounting        | Wall Mount                                                                        |
| Warranty        | 1-Year manufacturer's limited warranty                                            |
| Dimensions      | 5.5inW x 7.125inH x 1.75inD<br>(13.9cm x 18.1cm x 4.4cm)                          |
| Weight          | 1.81lbs (.81kg)                                                                   |
| Shipping Weight | 4.451lbs (2.01kg)                                                                 |