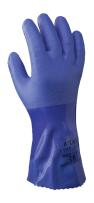

# SHOWA

Armored with triple-dipped heavyweight PVC coating, SHOWA ATLAS 660 remains undefeated in ultra-durable chemical protection and second-to-none in comfort.

# **FEATURES**

- Triple-dipped heavyweight PVC coating
- Flexible rough textured finish over entire hand
- 12" long
- Ergonomic design
- Seamless knit

- Provides heavy-duty defense against chemicals and abrasion without sacrificing dexterity
- Soft cotton liner absorbs perspiration for comfortable continuous wear
- Offers high-performance grip and tactile feel in greasy and damp environments
- Improved hygienic design helps prevent odors
- Extended edge protects wrists
- Mimics the curvature of a human hand to reduce fatigue
- No skin irritation