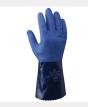

# SHOWA

Armored with triple-dipped heavyweight PVC coating, SHOWA ATLAS 660 remains undefeated in ultra-durable chemical protection and second-to-none in comfort.

# **FEATURES**

- Triple-dipped heavyweight PVC coating
- Flexible rough textured finish over entire hand
- 12" long
- Ergonomic design
- Seamless knit

- Provides heavy-duty defense against chemicals and abrasion without sacrificing dexterity
- Soft cotton liner absorbs perspiration for comfortable continuous wear
- Offers high-performance grip and tactile feel in greasy and damp environments
- Improved hygienic design helps prevent odors
- Extended edge protects wrists
- Mimics the curvature of a human hand to reduce fatigue
- No skin irritation