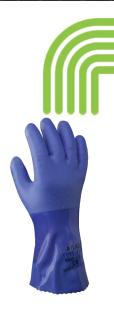

# SHOWA

Armored with triple-dipped heavyweight PVC coating, SHOWA ATLAS 660 remains undefeated in ultra-durable chemical protection and second-to-none in comfort.

# **FEATURES**

- Triple-dipped heavyweight PVC coating
- Flexible rough textured finish over entire hand
- 12" long
- Ergonomic design
- Seamless knit

- Provides heavy-duty defense against chemicals and abrasion without sacrificing dexterity
- Soft cotton liner absorbs perspiration for comfortable continuous wear
- Offers high-performance grip and tactile feel in greasy and damp environments
- Improved hygienic design helps prevent odors
- Extended edge protects wrists
- Mimics the curvature of a human hand to reduce fatigue
- No skin irritation

### **MATERIAL**

- Cotton
- Seamless knit

### **COATING**

- chemical resistant
- PVC
- Water resistant

### **GRIP**

Rough