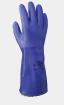

# SHOWA

Armored with triple-dipped heavyweight PVC coating, SHOWA ATLAS 660 remains undefeated in ultra-durable chemical protection and second-to-none in comfort.

# **FEATURES**

- Triple-dipped heavyweight PVC coating
- Flexible rough textured finish over entire hand
- 12" long
- Ergonomic design
- Seamless knit

- Provides heavy-duty defense against chemicals and abrasion without sacrificing dexterity
- Soft cotton liner absorbs perspiration for comfortable continuous wear
- Offers high-performance grip and tactile feel in greasy and damp environments
- Improved hygienic design helps prevent odors
- Extended edge protects wrists
- Mimics the curvature of a human hand to reduce fatigue
- No skin irritation