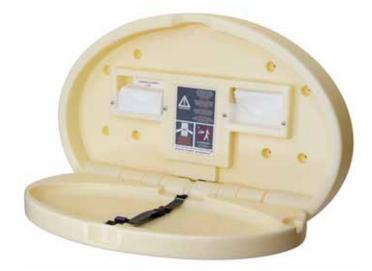

## PRECIOUS BABY CHANGING TABLE

#### Safety

- Concave bed provides safe changing surface
- Safety strap keeps baby secure
- Stability and support reinforced by steel rods
- Low profile and round edges do not obstruct customer traffic

#### Convenience

- Built-in hook holds diaper bag or purse
- Built-in shelf for placing personal baby changing items while attending to baby
- Two dispenser pockets hold 100% recycled liners and/or wet wipes

#### Design

- FDA 21 CFR 177.1520 approved high density polyethylene does not absorb moisture or odors
- Mounting holes positioned to accomodate all common stud wall construction
- Meets ADA regulations Unique oval design only protrudes
  4" from the wall when closed