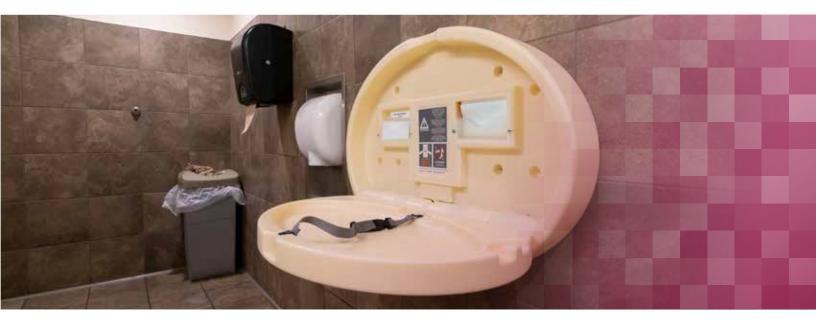

## PRECIOUS BABY CHANGING TABLE

# Provide a safe, clean baby changing space for your customers.

#### Safety

- Concave bed provides safe changing surface
- Safety strap keeps baby secure
- Stability and support reinforced by steel rods
- Low profile and round edges do not obstruct customer traffic

#### Design

- FDA 21 CFR 177.1520 approved high density polyethylene does not absorb moisture or odors
- Mounting holes positioned to accomodate all common stud wall construction
- Meets ADA regulations Unique oval design only protrudes
  4" from the wall when closed