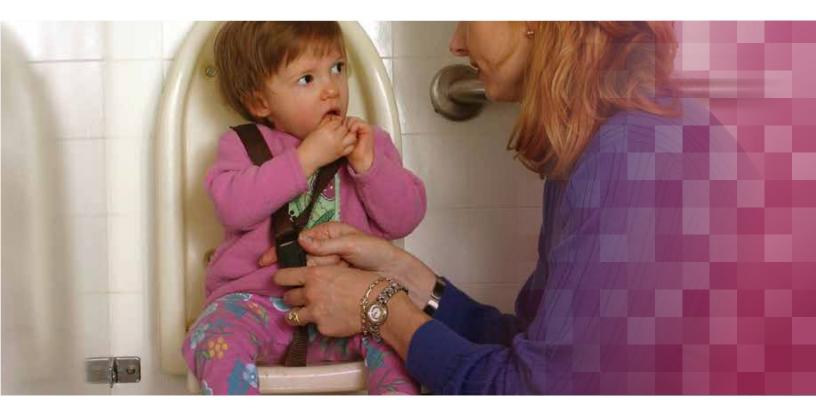

## Designed to enhance your customer's experience through to the restroom.

The Precious Secure Baby Seat combines the best in funcionality, durability, and safety to provide patrons with a positive washroom experience

#### **Key Features**

Item #

67018

• Sturdy and safe molded seat accomodates children while parents use facilities

Color

lvory

Acute/Care

- Compact and secure while not in use
- Original Safe-Strap restraint with break-resistant buckle.
- Meets ASTM and CPSIA requirements
- Mounting template and hardware included.

Description

Precious Secure Baby Seat

P: 800.942.9199 F: 216.279.0019 www.hospecobrands.com

ADENNA

Selling Unit Case Pack

1/cs

1ea

Folds compact when not in use.