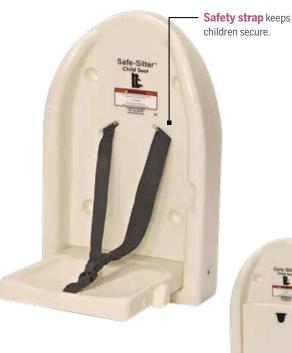

#### **Key Features**

Item #

67018

• Sturdy and safe molded seat accomodates children while parents use facilities

Color

lvory

Acute/Care

- Compact and secure while not in use
- Original Safe-Strap restraint with break-resistant buckle.
- Meets ASTM and CPSIA requirements
- Mounting template and hardware included.

Description

Precious Secure Baby Seat

P: 800.942.9199 F: 216.279.0019 www.hospecobrands.com

ADENNA

Selling Unit Case Pack

1/cs

1ea

Folds compact when not in use.