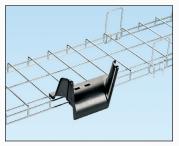

#### Wyr-Grid<sup>®</sup> Electro Zinc Plated Overhead Cable Tray Routing System

Cable management is a key consideration for optimizing system reliability, effective space utilization, and scalability. Panduit® Wyr-Grid® Electro Zinc Plated Overhead Cable Tray Routing System effectively manages and protects high-performance communication, computing, and power cables. It provides speed of deployment, structural integrity, cable protection, and ease of use.