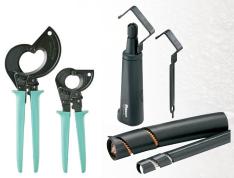

#### **Power Connectors**

Panduit power connectors are engineered to provide fast and easy termination solutions for the most demanding applications with innovation, highest reliability and lowest installed cost. A comprehensive line of UL Listed and CSA Certified compression and mechanical lugs, splices and taps is offered for copper and aluminum conductor sizes #14 AWG- 1000 kcmil and copper metric sizes 4mm<sup>2</sup> - 630mm<sup>2</sup>. Compression connectors are also UL Listed and CSA Certified with specified competitor tools.

### **Crimp Tools**

A wide selection of ergonomic installation tools is available including controlled cycle hand tools, battery operated hydraulic, and pneumatic crimping tools. All battery operated tools are powered by Milwaukee RED LITHIUM™ batteries for greater speed and more crimps per charge, reducing potential downtime and improving productivity.

#### **Abrasion Protection**

Products provide an economical and easy way to insulate, protect, bundle and color-code components and cable. A wide variety of sizes, materials and designs are available to meet a broad range of indoor and outdoor applications. To help assure optimum quality, Panduit abrasion protection products are designed and manufactured to meet applicable quality standards including UL and CSA.