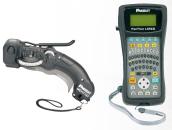

# Permanent Identification

The widest range of permanent identification solutions available includes stainless steel and aluminum cable ties, marker plates and tags in a variety of shapes and sizes. Factory custom marking service delivers embossed or laser etched identification. On-site marking tools are excellent for quick and easy identification in the field.

# **Labeling and Identification**

Products are engineered for a wide variety of industries and applications – including electrical, electronics, industrial and network. Panduit provides enhanced productivity, reliability, and value with leading-edge software development, materials and equipment by designing and manufacturing a full line of labeling products, software and printers to assist you with your labeling requirements.

### Identify

- Portable marking tools for quick and easy on-site identification
- · Easily identify moves, adds, or changes
- Fast, high quality label production for all your identification requirements
- Solutions for the harshest environments