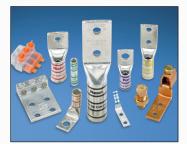

### **Crimp Tools**

A wide selection of ergonomic installation tools is available including controlled cycle hand tools, battery operated hydraulic, and pneumatic crimping tools. All battery operated tools are powered by Milwaukee RED LITHIUM™ batteries for greater speed and more crimps per charge, reducing potential downtime and improving productivity.