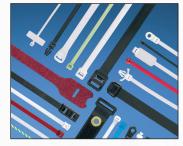

#### **Cable Ties**

Fasten, bundle, clamp and identify wiring quickly and easily with a wide range of cable tie sizes, styles and materials to meet your application needs. All Panduit cable ties are designed and manufactured to meet or exceed industry standards to deliver maximum reliability. As part of the bundling solution, choose from a broad range of cable tie installation tools to optimize safety and speed, contributing to lower total cost of ownership.