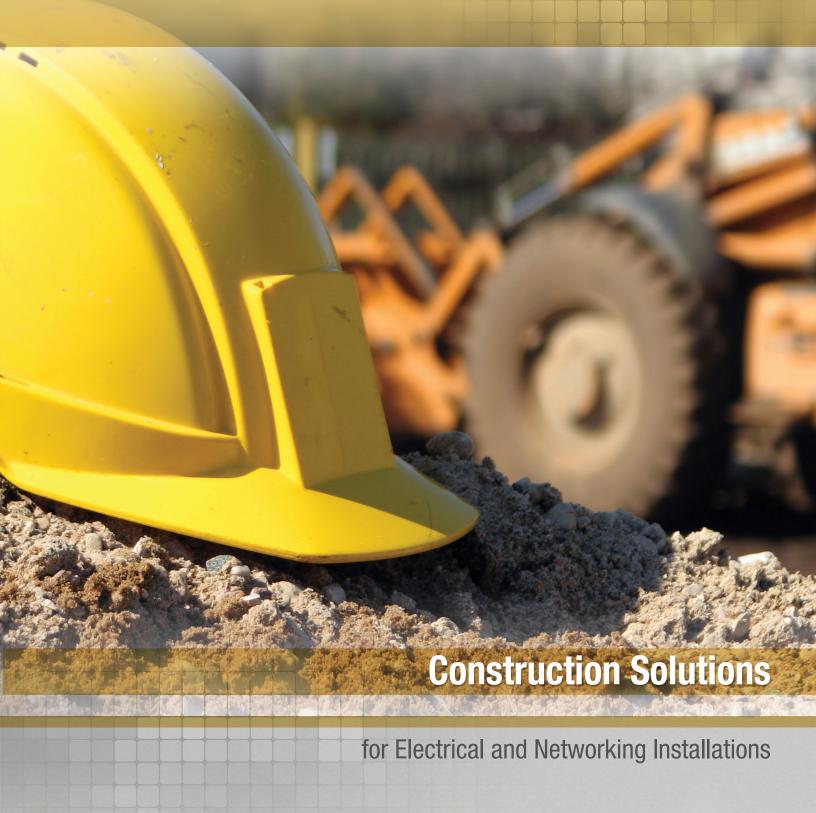

### StructuredGround™ Grounding

Panduit offers compression and mechanical grounding connectors for a wide variety of conductor combinations and mounting configurations in high strength electrolytic copper, aluminum and bronze allov materials, providing maximum reliability and safety for all critical electrical connections. StructuredGround™ Direct Burial Compression Grounding System meets the stringent requirements of IEEE Std 837™-2002 while featuring a non-flammable process which is safer and installs faster than exothermic welding options.