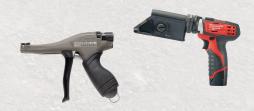

#### **Prep**

- Cable cutting and stripping tools ergonomic design allows for easy one-hand operation
- Optimized design for cutting the largest conductors with minimal force
- Low friction stripping of difficult insulations like rubber and silicon
- All parts made of high-tempered special steel for long term durability

### **Crimp Tools**

A wide selection of ergonomic installation tools is available including controlled cycle hand tools, battery operated hydraulic, and pneumatic crimping tools. All battery operated tools are powered by Milwaukee RED LITHIUM™ batteries for greater speed and more crimps per charge, reducing potential downtime and improving productivity.