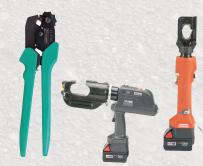

### **Crimp Tools**

A wide selection of ergonomic installation tools is available including controlled cycle hand tools, battery operated hydraulic, and pneumatic crimping tools. All battery operated tools are powered by Milwaukee RED LITHIUM™ batteries for greater speed and more crimps per charge, reducing potential downtime and improving productivity.

#### Crimp

- Manual and battery powered power and grounding tools designed to minimize operator effort
- Controlled cycle mechanisms ensuring reliability and repeatability in every crimp made
- Crimping dies are color-coded to easily match the compression connector to the proper die
- Complete system ensures compliance with UL and CSA optimal performance