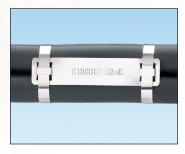

# Permanent Identification

The widest range of permanent identification solutions available includes stainless steel and aluminum cable ties, marker plates and tags in a variety of shapes and sizes. Factory custom marking service delivers embossed or laser etched identification. On-site marking tools are excellent for quick and easy identification in the field.