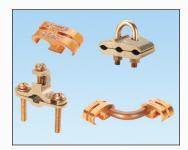

#### **Power Connectors**

Panduit power connectors are engineered to provide fast and easy termination solutions for the most demanding applications with innovation, highest reliability and lowest installed cost. A comprehensive line of UL Listed and CSA Certified compression and mechanical lugs, splices and taps is offered for copper and aluminum conductor sizes #14 AWG- 1000 kcmil and copper metric sizes 4mm<sup>2</sup> - 630mm<sup>2</sup>. Compression connectors are also UL Listed and CSA Certified with specified competitor tools.