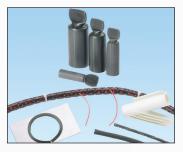

#### **Abrasion Protection**

Products provide an economical and easy way to insulate, protect, bundle and color-code components and cable. A wide variety of sizes, materials and designs are available to meet a broad range of indoor and outdoor applications. To help assure optimum quality, Panduit abrasion protection products are designed and manufactured to meet applicable quality standards including UL and CSA.