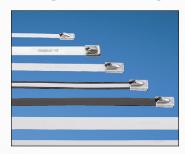

# Stainless Steel Cable Ties

Coated and uncoated self-locking stainless steel cable ties are engineered for safety, productivity and durability by providing rounded edges and smooth surfaces, easy threading and the highest loop tensile strength in the industry. Coated ties offer additional protection and separation of dissimilar metals for improved corrosion resistance. Patented self-locking cable tie is three times faster to install than conventional strapping. Controlled-tension installation tools provide faster, tighter, and more reliable installations.