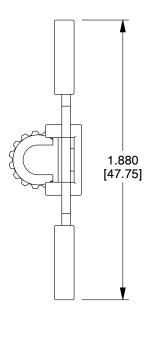

1.50

COMPONENT

Thermal Unit: 1.02 to 1.27, Square D NEMA Motor Starters 00, 0, 1, 1P, 6

1 of 1

UNIT

SHEET