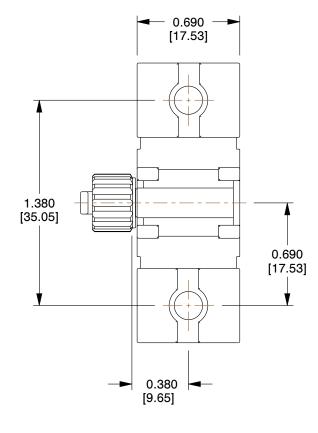

1.50

COMPONENT

Thermal Unit: 1.02 to 1.27, Square D NEMA Motor Starters 00, 0, 1, 1P, 6

1 of 1

UNIT

SHEET