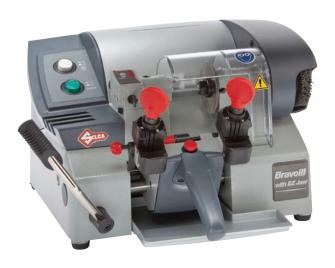

## **Bravo III with EZ-Jaw®** Lever Operation (Semi-Automatic)

Grainger Part # 1GBB2

The Bravo III is a high precision, heavy duty semi-automatic key machine designed for ultra-reliability and ease of use.

- Spring Loaded carriage provides consistent cutting pressure
- Versatile four-position EZ-Jaw<sup>®</sup> rotates without lifting to secure all types of edge cut keys without adapters
- Wide spacing between clamps accommodates large bow (head) and long blade keys, including flip style keys
- Micrometer regulation dial depth adjustment
- Bright built-in light illuminates working area
- On/Off switch and deburring brush button conveniently located on the left side for safe and easy access