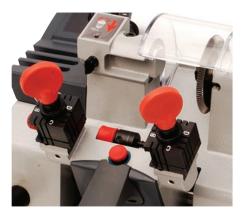

- Spring Loaded carriage provides consistent cutting pressure
- Versatile four-position EZ-Jaw<sup>®</sup> rotates without lifting to secure all types of edge cut keys without adapters
- Wide spacing between clamps accommodates large bow (head) and long blade keys, including flip style keys
- Micrometer regulation dial depth adjustment
- Bright built-in light illuminates working area
- On/Off switch and deburring brush button conveniently located on the left side for safe and easy access