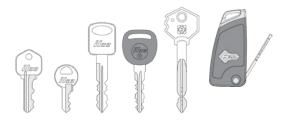

## EDGE CUT KEYS



## **Bravo III with EZ-Jaw®** Lever Operation (Semi-Automatic)

Grainger Part # 1GBB2

The Bravo III is a high precision, heavy duty semi-automatic key machine designed for ultra-reliability and ease of use.

- Spring Loaded carriage provides consistent cutting pressure
- Versatile four-position EZ-Jaw<sup>®</sup> rotates without lifting to secure all types of edge cut keys without adapters
- Wide spacing between clamps accommodates large bow (head) and long blade keys, including flip style keys
- Micrometer regulation dial depth adjustment
- Bright built-in light illuminates working area
- On/Off switch and deburring brush button conveniently located on the left side for safe and easy access



## **Technical Data**

| Power Supply: | 120V-60Hz, Rated Current 5.5 Amps |
|---------------